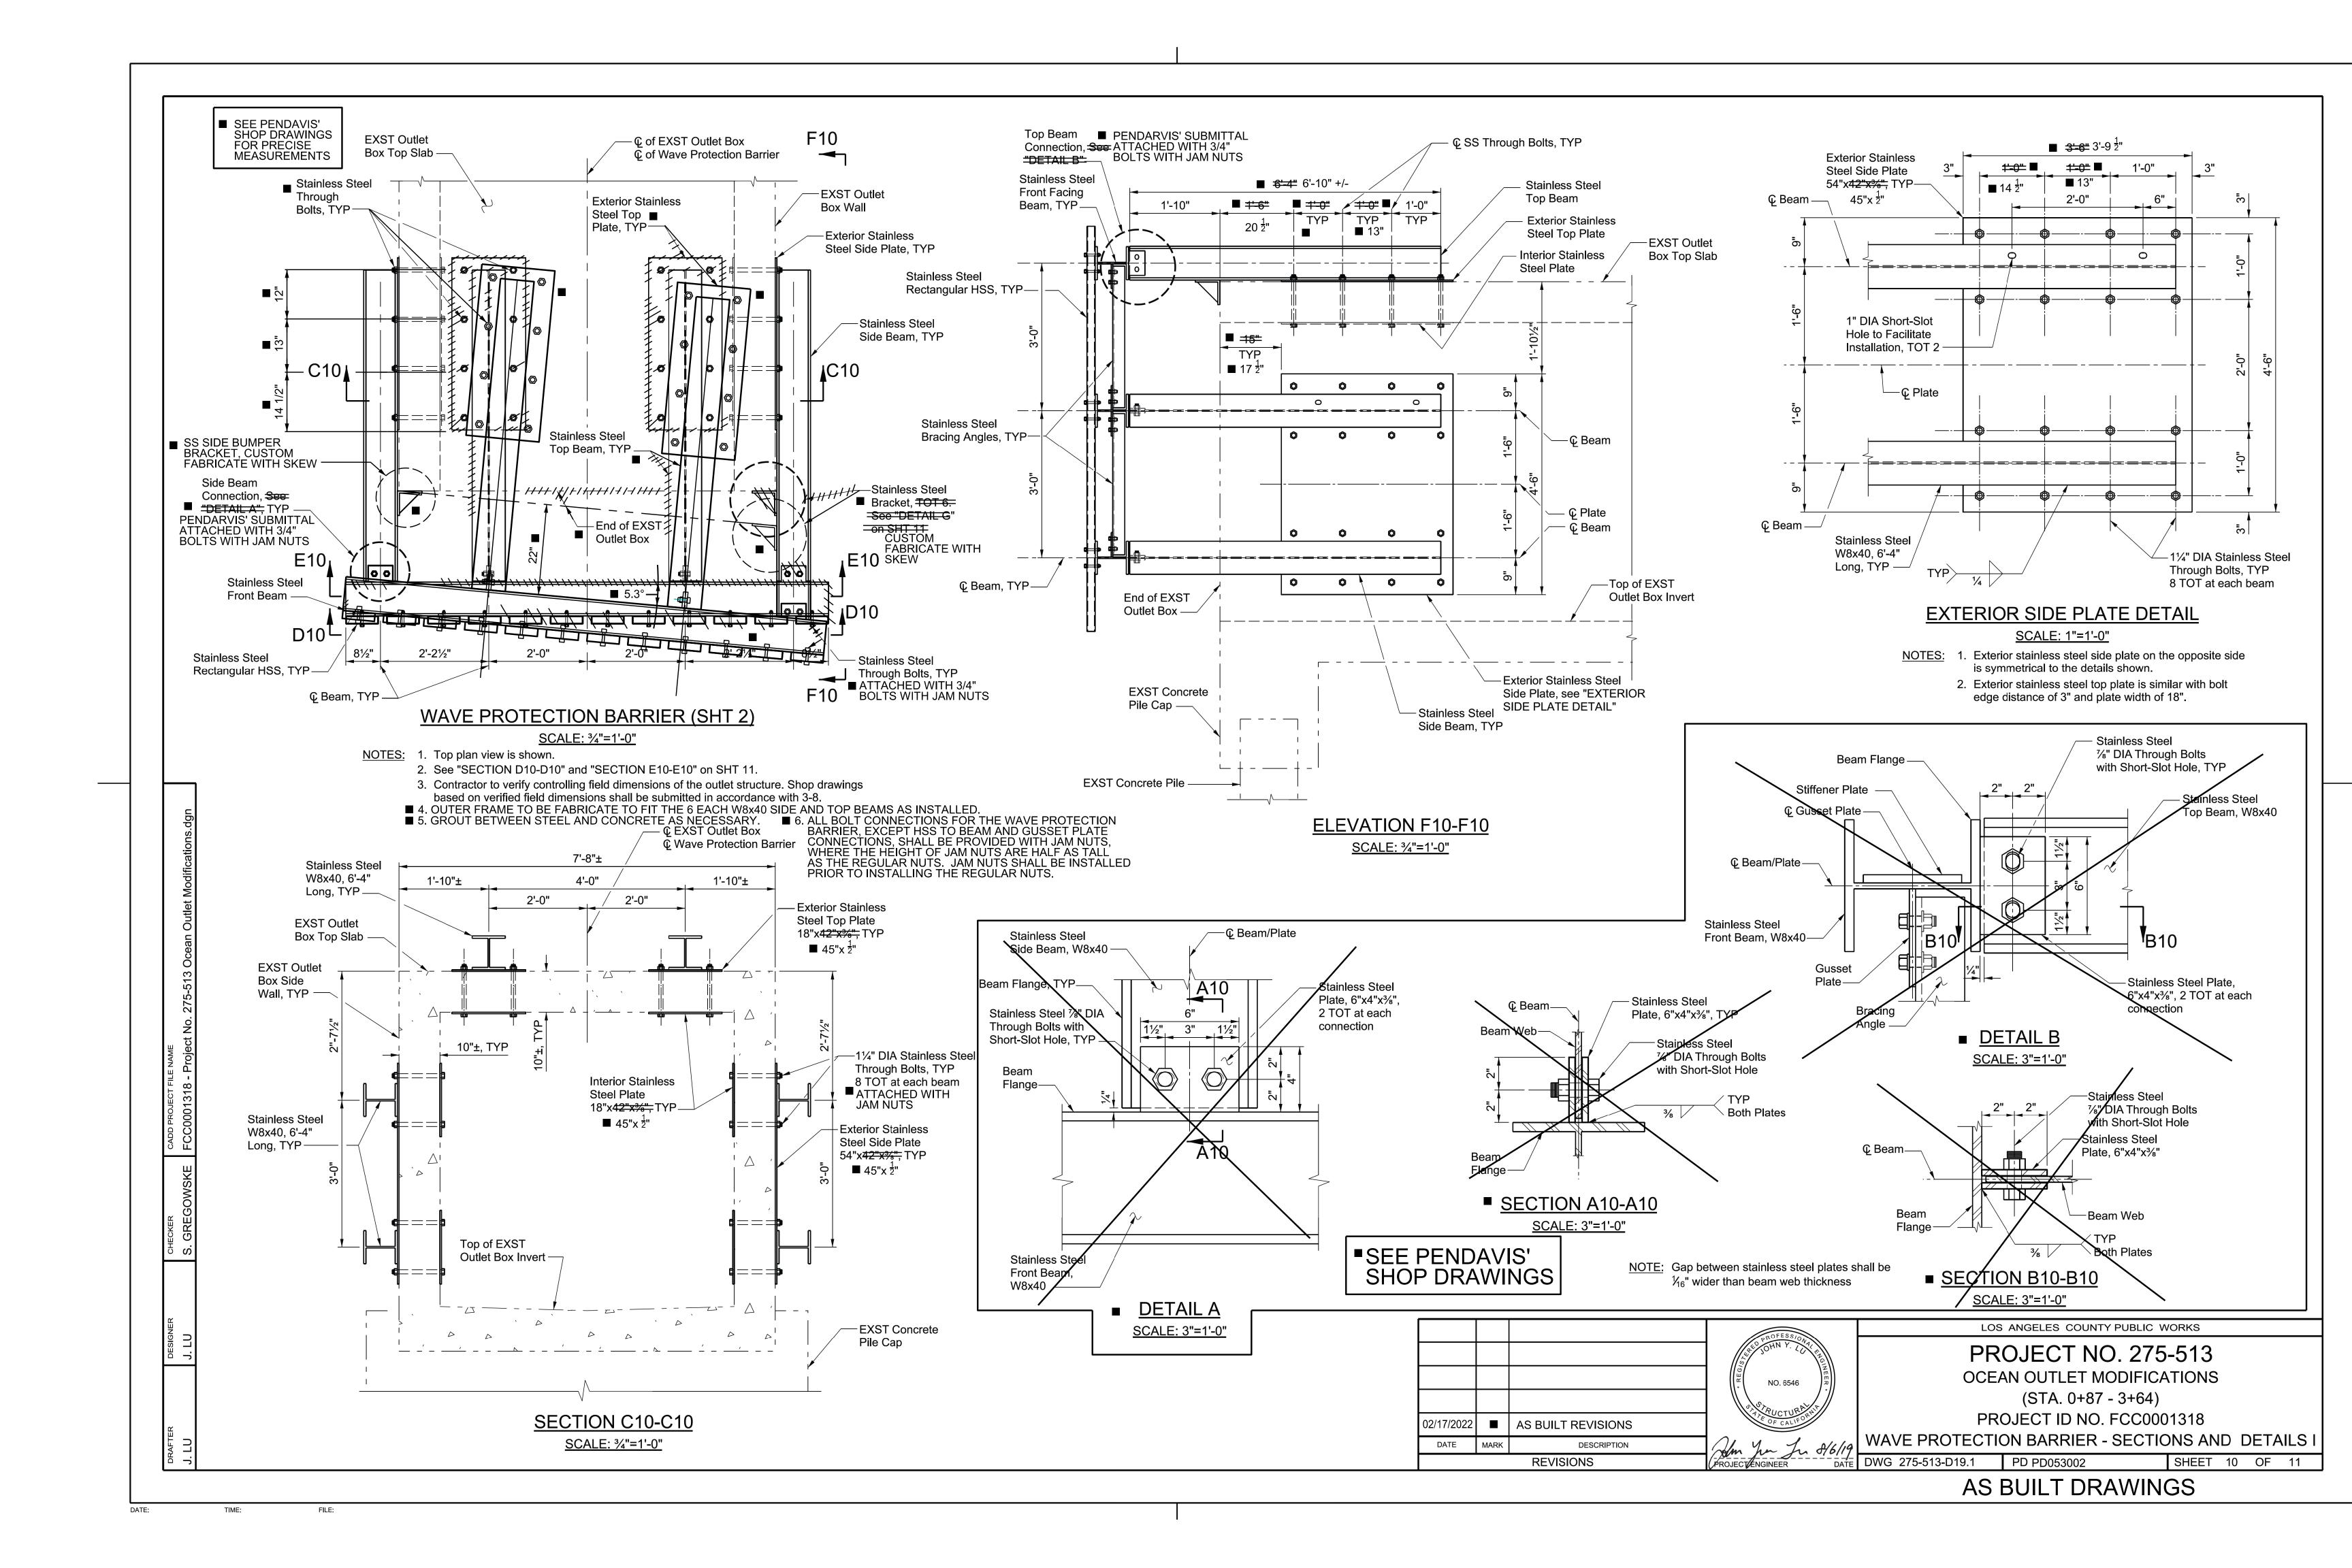

## SHEET NUMBER DESCRIPTION

- 1 TITLE SHEET
- 2 PLAN AND PROFILE
- CONCRETE SLAB AND ACCESS GRATE DETAILS
- 4 PROTECTION FENCE TYPICAL PANEL DETAILS
  5 PROTECTION FENCE HIGH END PANEL DETAILS
- 6 PROTECTION FENCE SHORT END PANEL DETAILS
- 7 PROTECTION FENCE STRUCTURAL DETAILS
- 8 MODULAR FLAP GATE SECTIONS AND DETAILS I
- 9 MODULAR FLAP GATE SECTIONS AND DETAILS II
- 10 WAVE PROTECTION BARRIER SECTIONS AND DETAILS I
   11 WAVE PROTECTION BARRIER SECTIONS AND DETAILS II