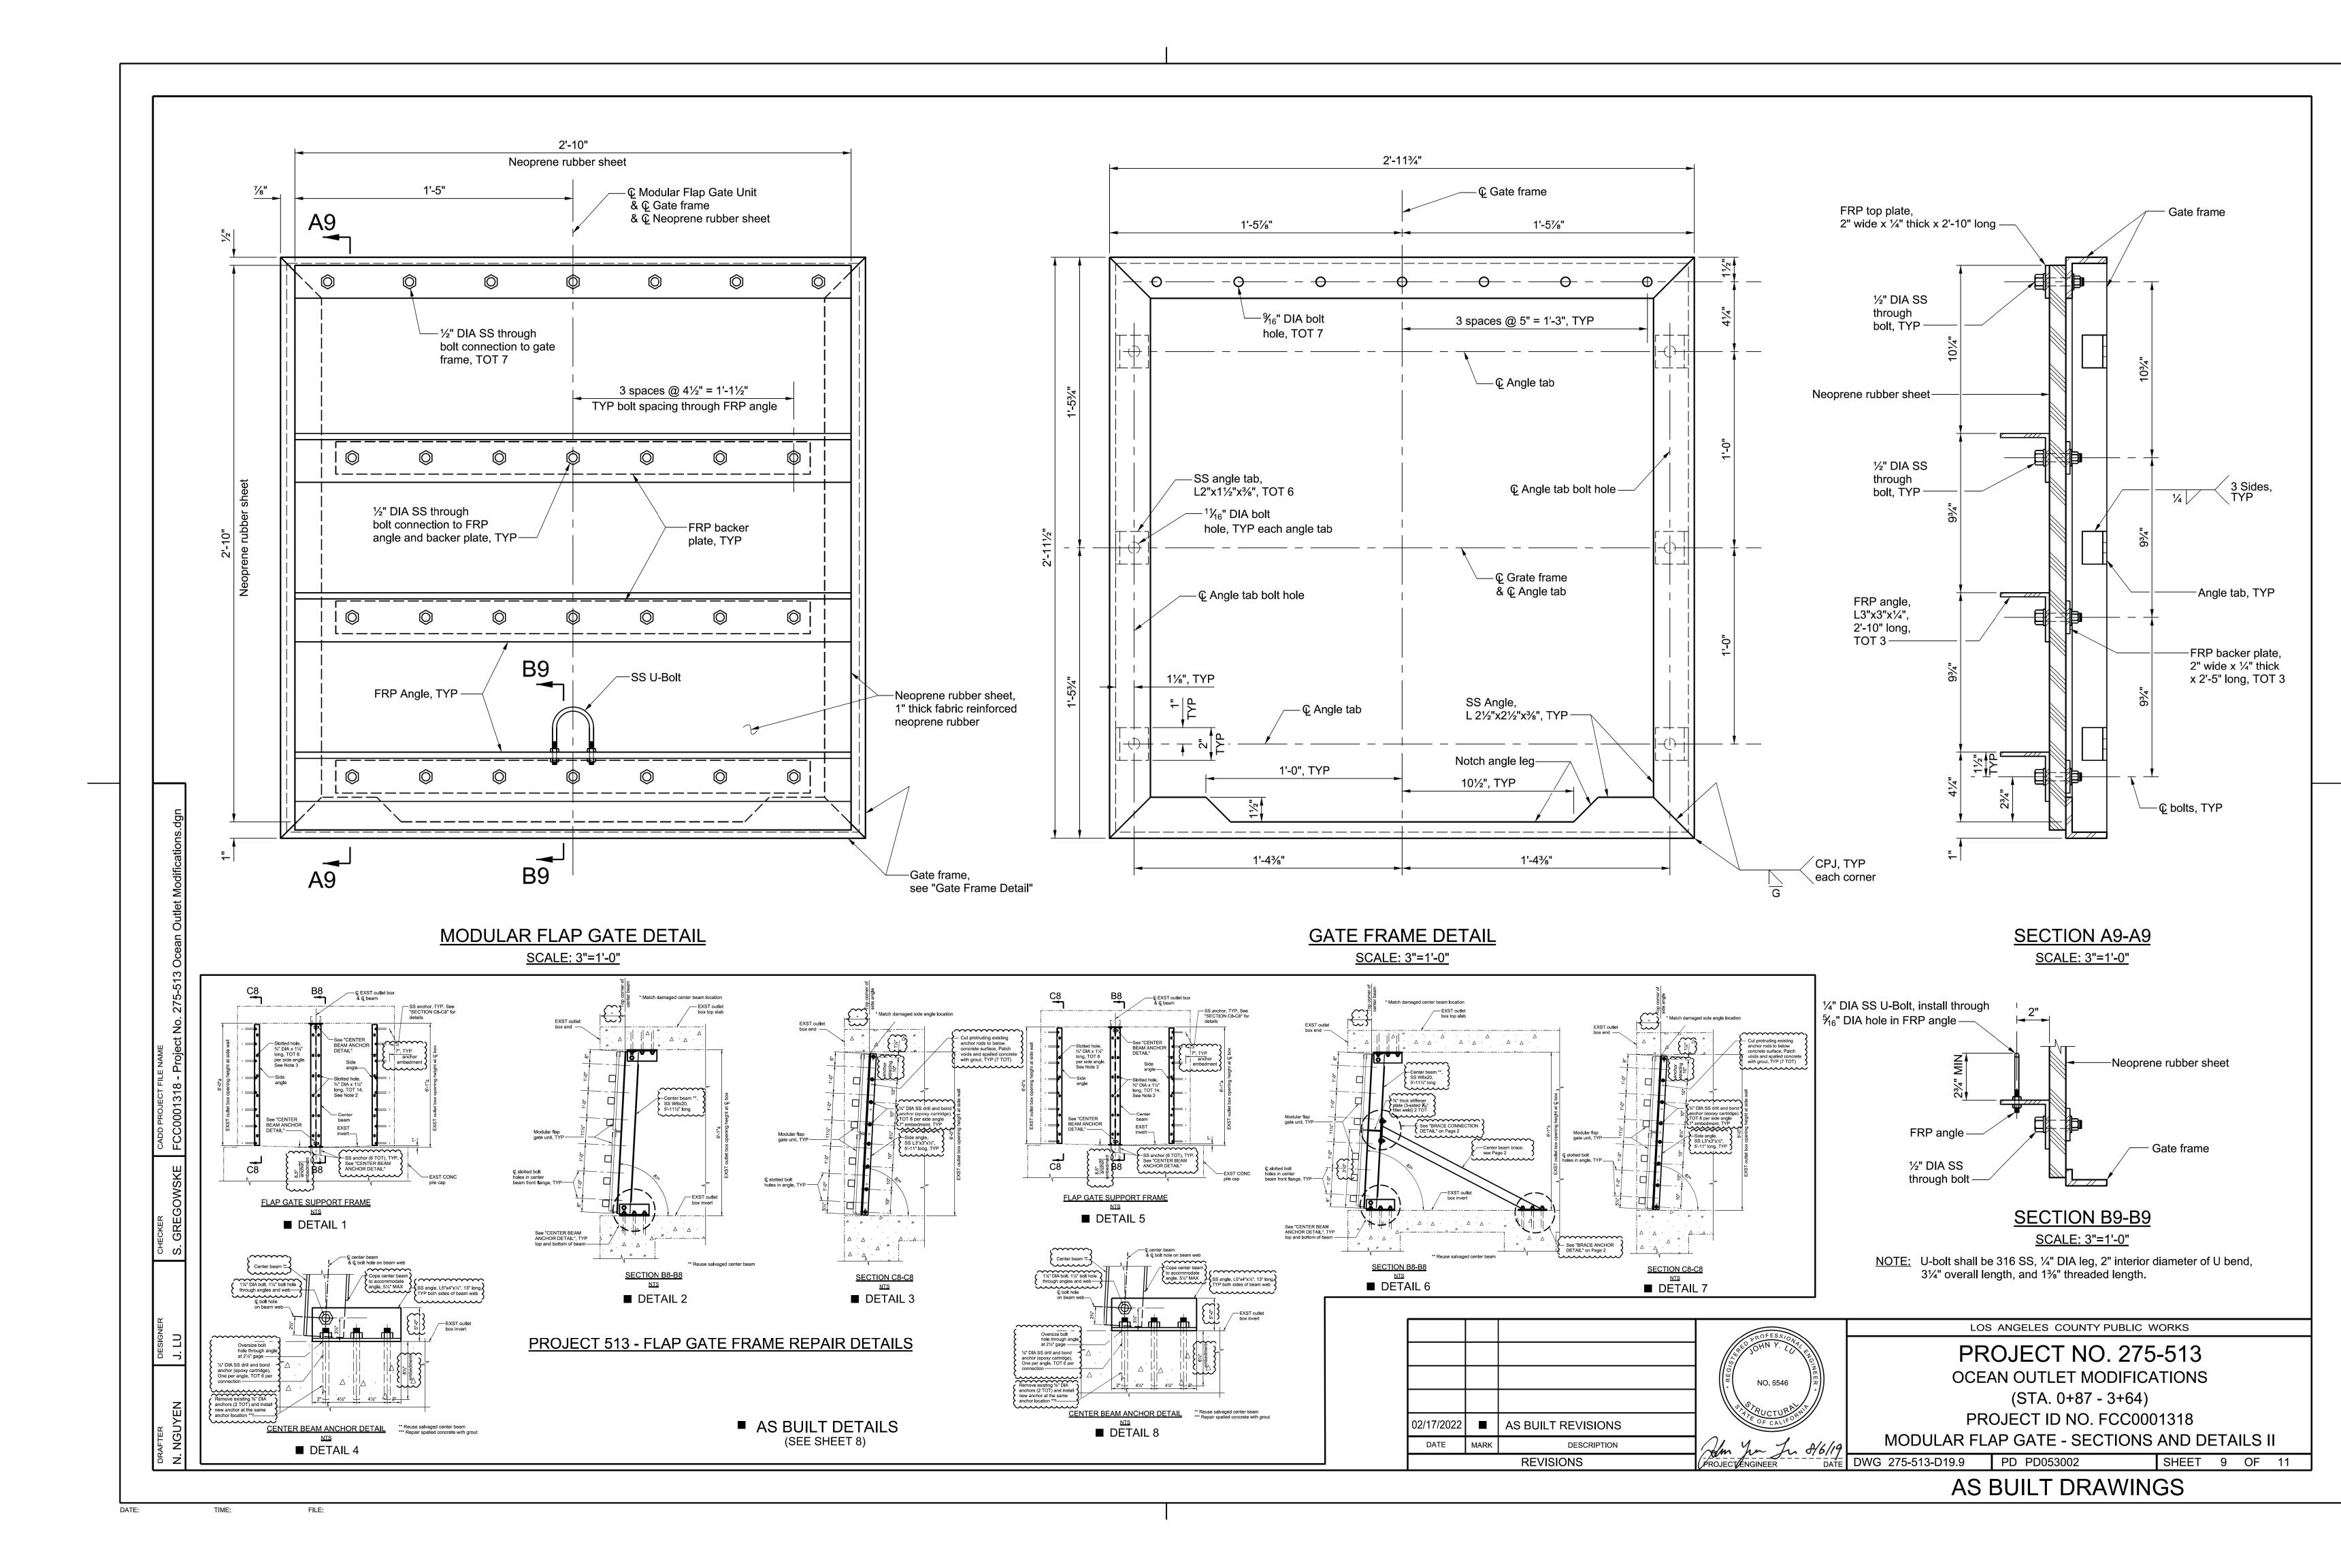

## SHEET NUMBER DESCRIPTION

- 1 TITLE SHEET
- 2 PLAN AND PROFILE
- CONCRETE SLAB AND ACCESS GRATE DETAILS
- 4 PROTECTION FENCE TYPICAL PANEL DETAILS
  5 PROTECTION FENCE HIGH END PANEL DETAILS
- 6 PROTECTION FENCE SHORT END PANEL DETAILS
- 7 PROTECTION FENCE STRUCTURAL DETAILS
- 8 MODULAR FLAP GATE SECTIONS AND DETAILS I
- 9 MODULAR FLAP GATE SECTIONS AND DETAILS II
- 10 WAVE PROTECTION BARRIER SECTIONS AND DETAILS I
   11 WAVE PROTECTION BARRIER SECTIONS AND DETAILS II