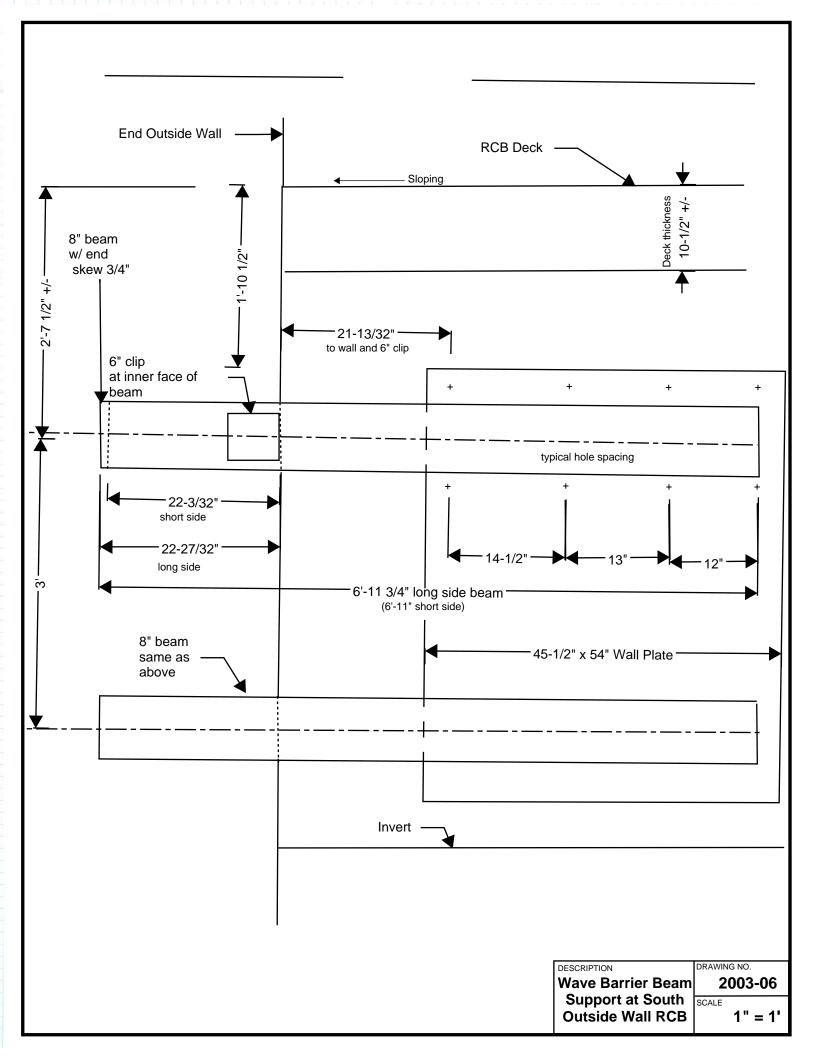

## SHEET NUMBER DESCRIPTION

- 1 TITLE SHEET
- 2 PLAN AND PROFILE
- CONCRETE SLAB AND ACCESS GRATE DETAILS
- 4 PROTECTION FENCE TYPICAL PANEL DETAILS
  5 PROTECTION FENCE HIGH END PANEL DETAILS
- 6 PROTECTION FENCE SHORT END PANEL DETAILS
- 7 PROTECTION FENCE STRUCTURAL DETAILS
- 8 MODULAR FLAP GATE SECTIONS AND DETAILS I
- 9 MODULAR FLAP GATE SECTIONS AND DETAILS II
- 10 WAVE PROTECTION BARRIER SECTIONS AND DETAILS I
   11 WAVE PROTECTION BARRIER SECTIONS AND DETAILS II