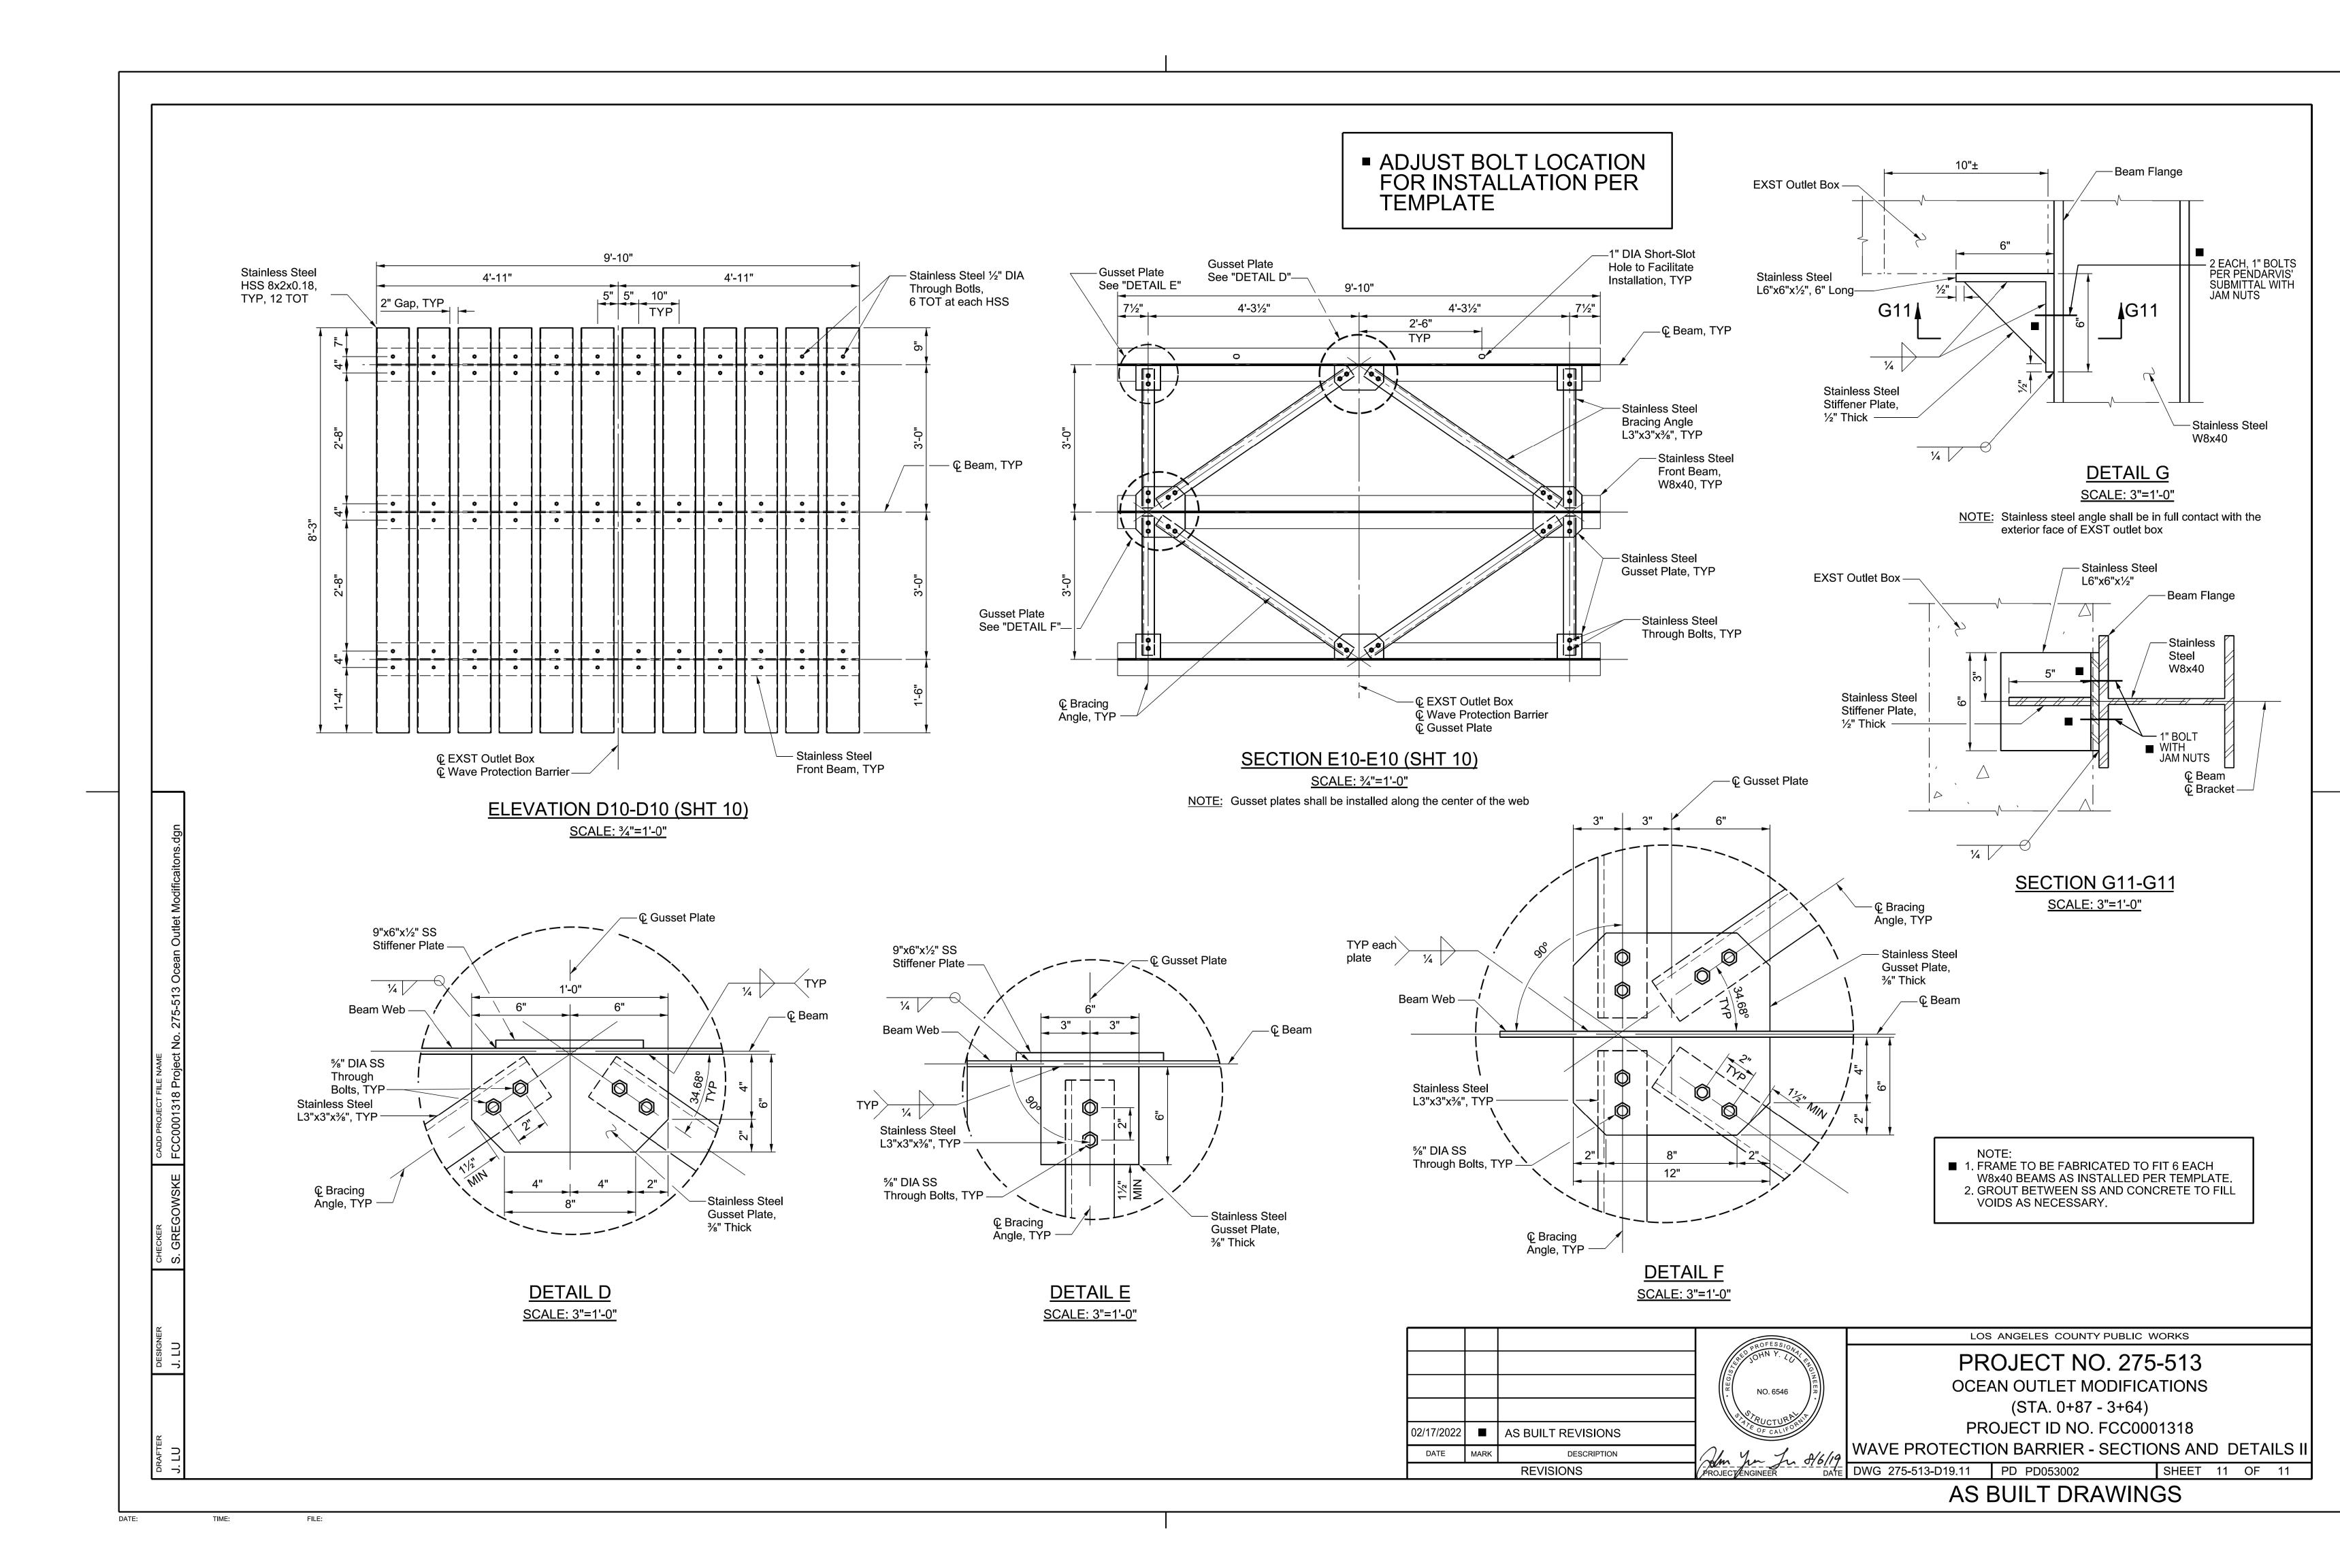

## SHEET NUMBER DESCRIPTION

- 1 TITLE SHEET
- 2 PLAN AND PROFILE
- CONCRETE SLAB AND ACCESS GRATE DETAILS
- 4 PROTECTION FENCE TYPICAL PANEL DETAILS
  5 PROTECTION FENCE HIGH END PANEL DETAILS
- 6 PROTECTION FENCE SHORT END PANEL DETAILS
- 7 PROTECTION FENCE STRUCTURAL DETAILS
- 8 MODULAR FLAP GATE SECTIONS AND DETAILS I
- 9 MODULAR FLAP GATE SECTIONS AND DETAILS II
- 10 WAVE PROTECTION BARRIER SECTIONS AND DETAILS I
   11 WAVE PROTECTION BARRIER SECTIONS AND DETAILS II