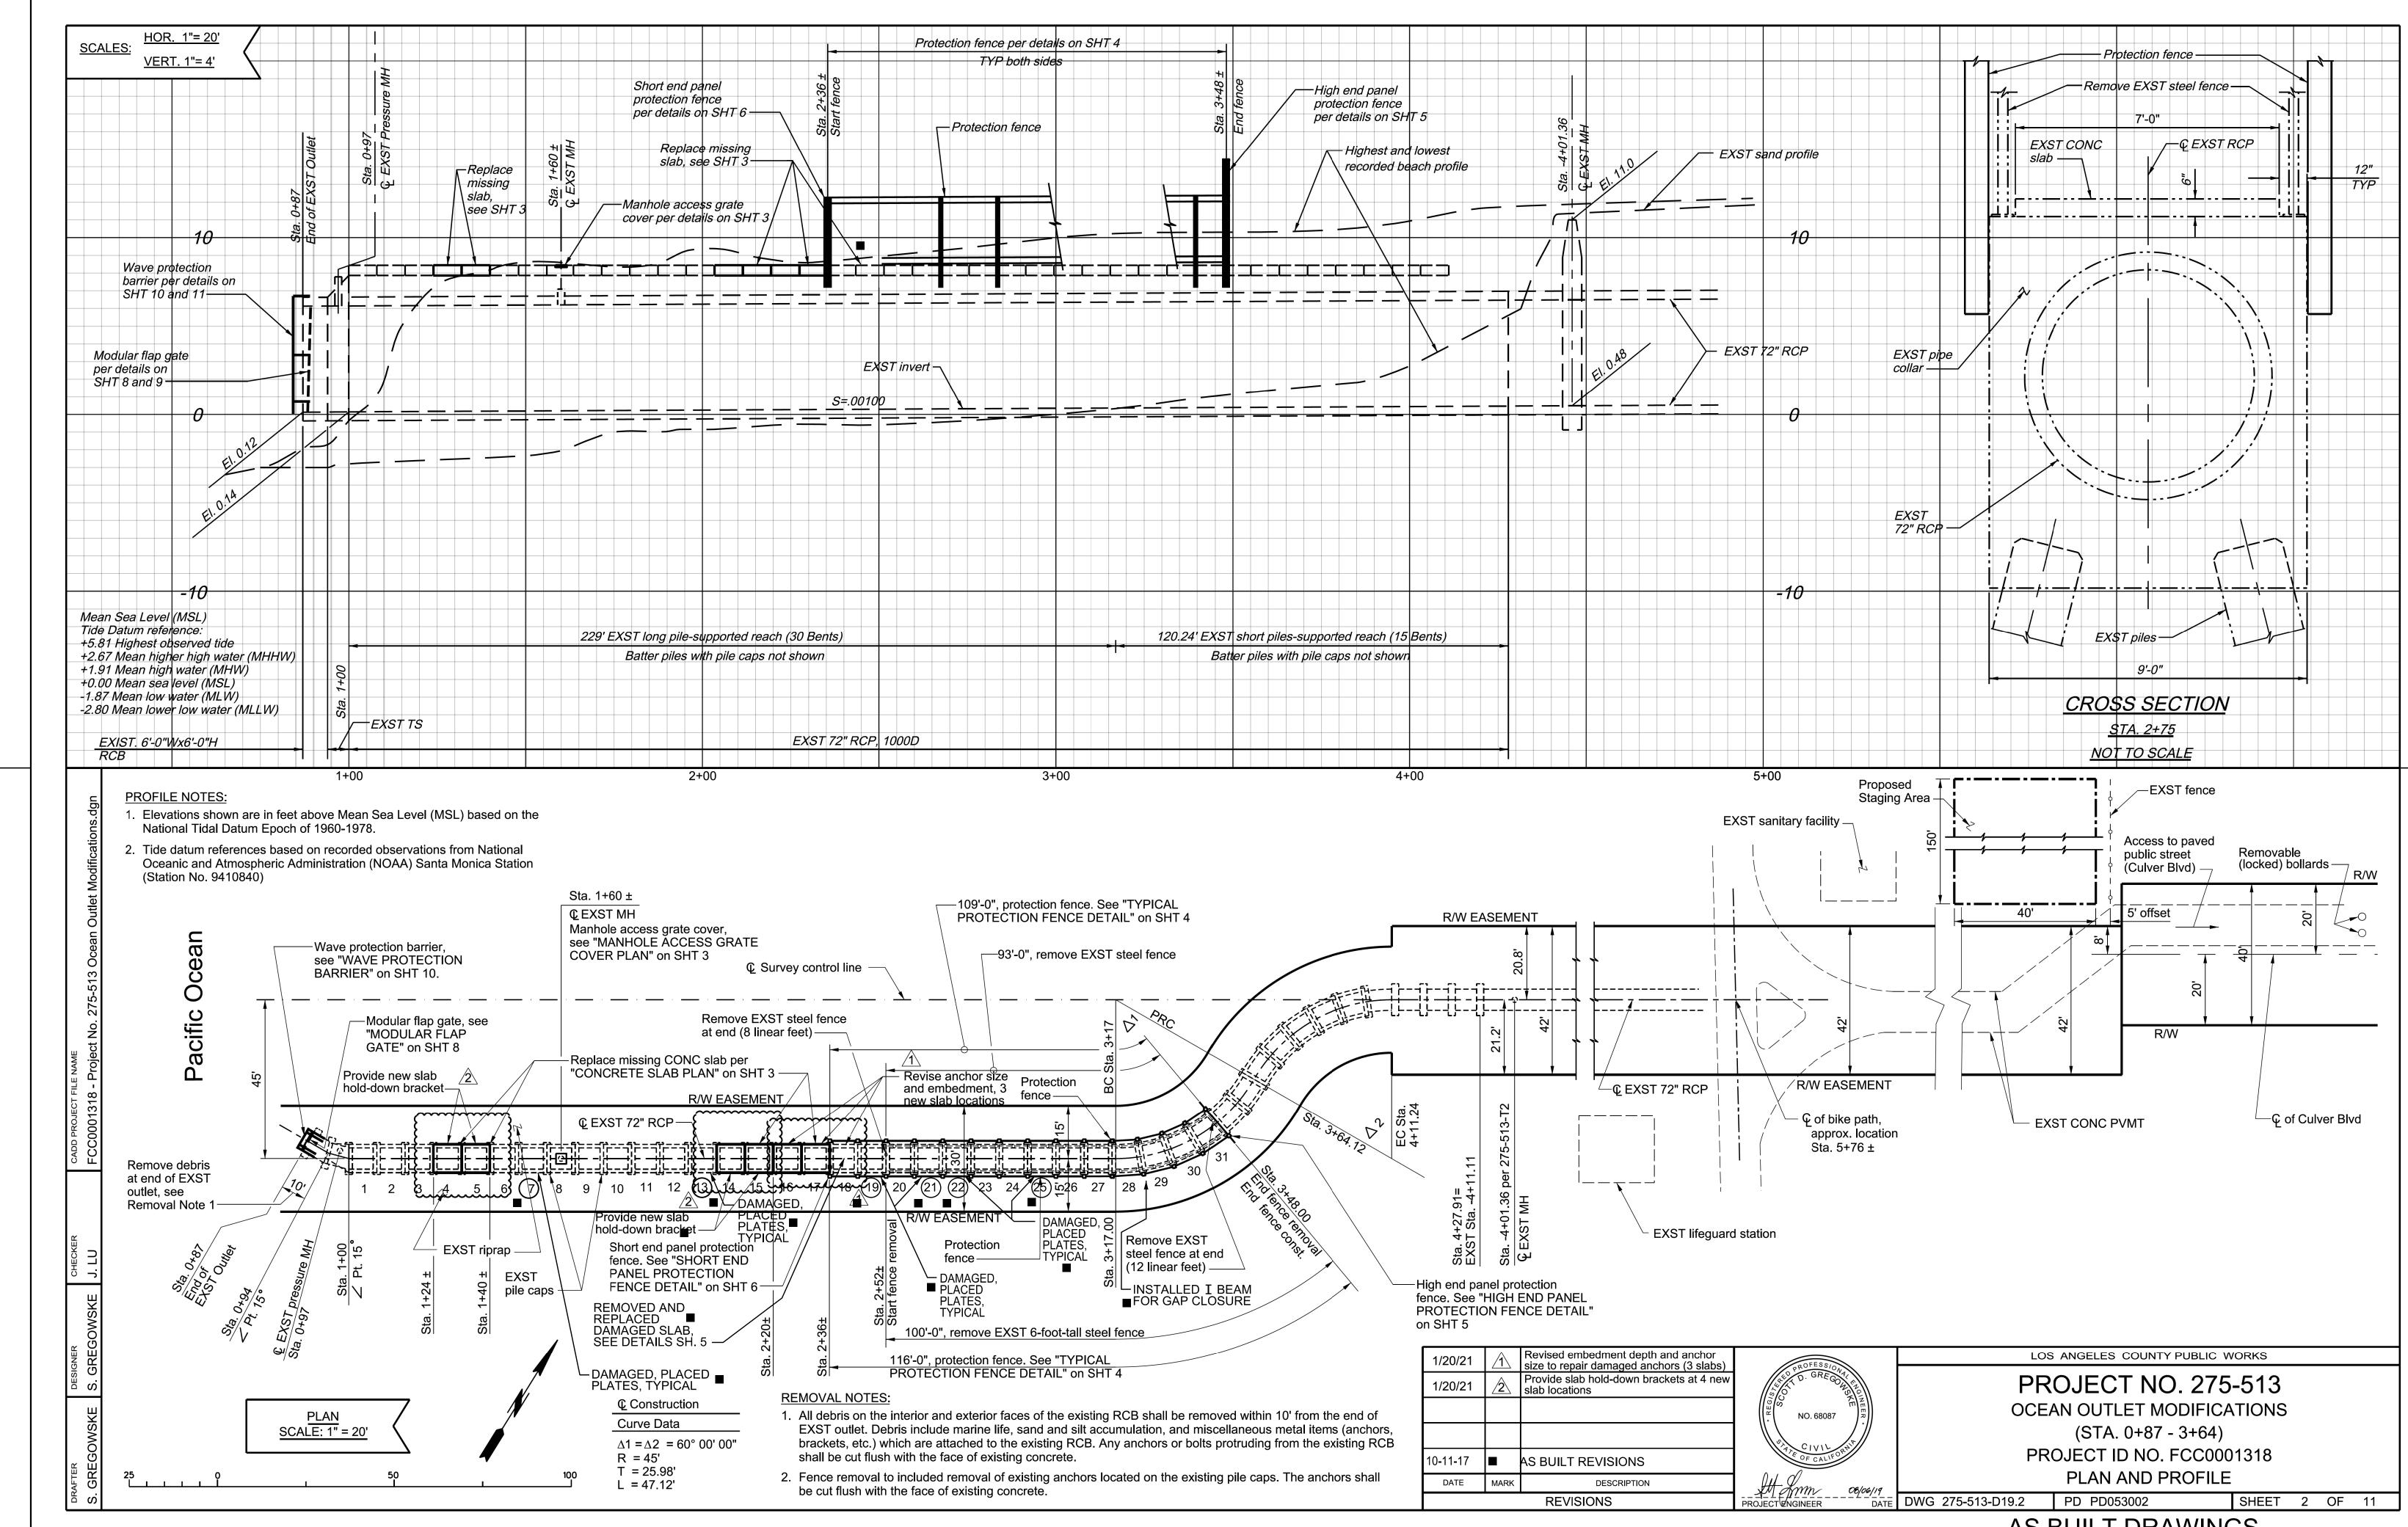

## SHEET NUMBER DESCRIPTION

- 1 TITLE SHEET
- 2 PLAN AND PROFILE
- CONCRETE SLAB AND ACCESS GRATE DETAILS
- 4 PROTECTION FENCE TYPICAL PANEL DETAILS
  5 PROTECTION FENCE HIGH END PANEL DETAILS
- 6 PROTECTION FENCE SHORT END PANEL DETAILS
- 7 PROTECTION FENCE STRUCTURAL DETAILS
- 8 MODULAR FLAP GATE SECTIONS AND DETAILS I
- 9 MODULAR FLAP GATE SECTIONS AND DETAILS II
- 10 WAVE PROTECTION BARRIER SECTIONS AND DETAILS I
   11 WAVE PROTECTION BARRIER SECTIONS AND DETAILS II