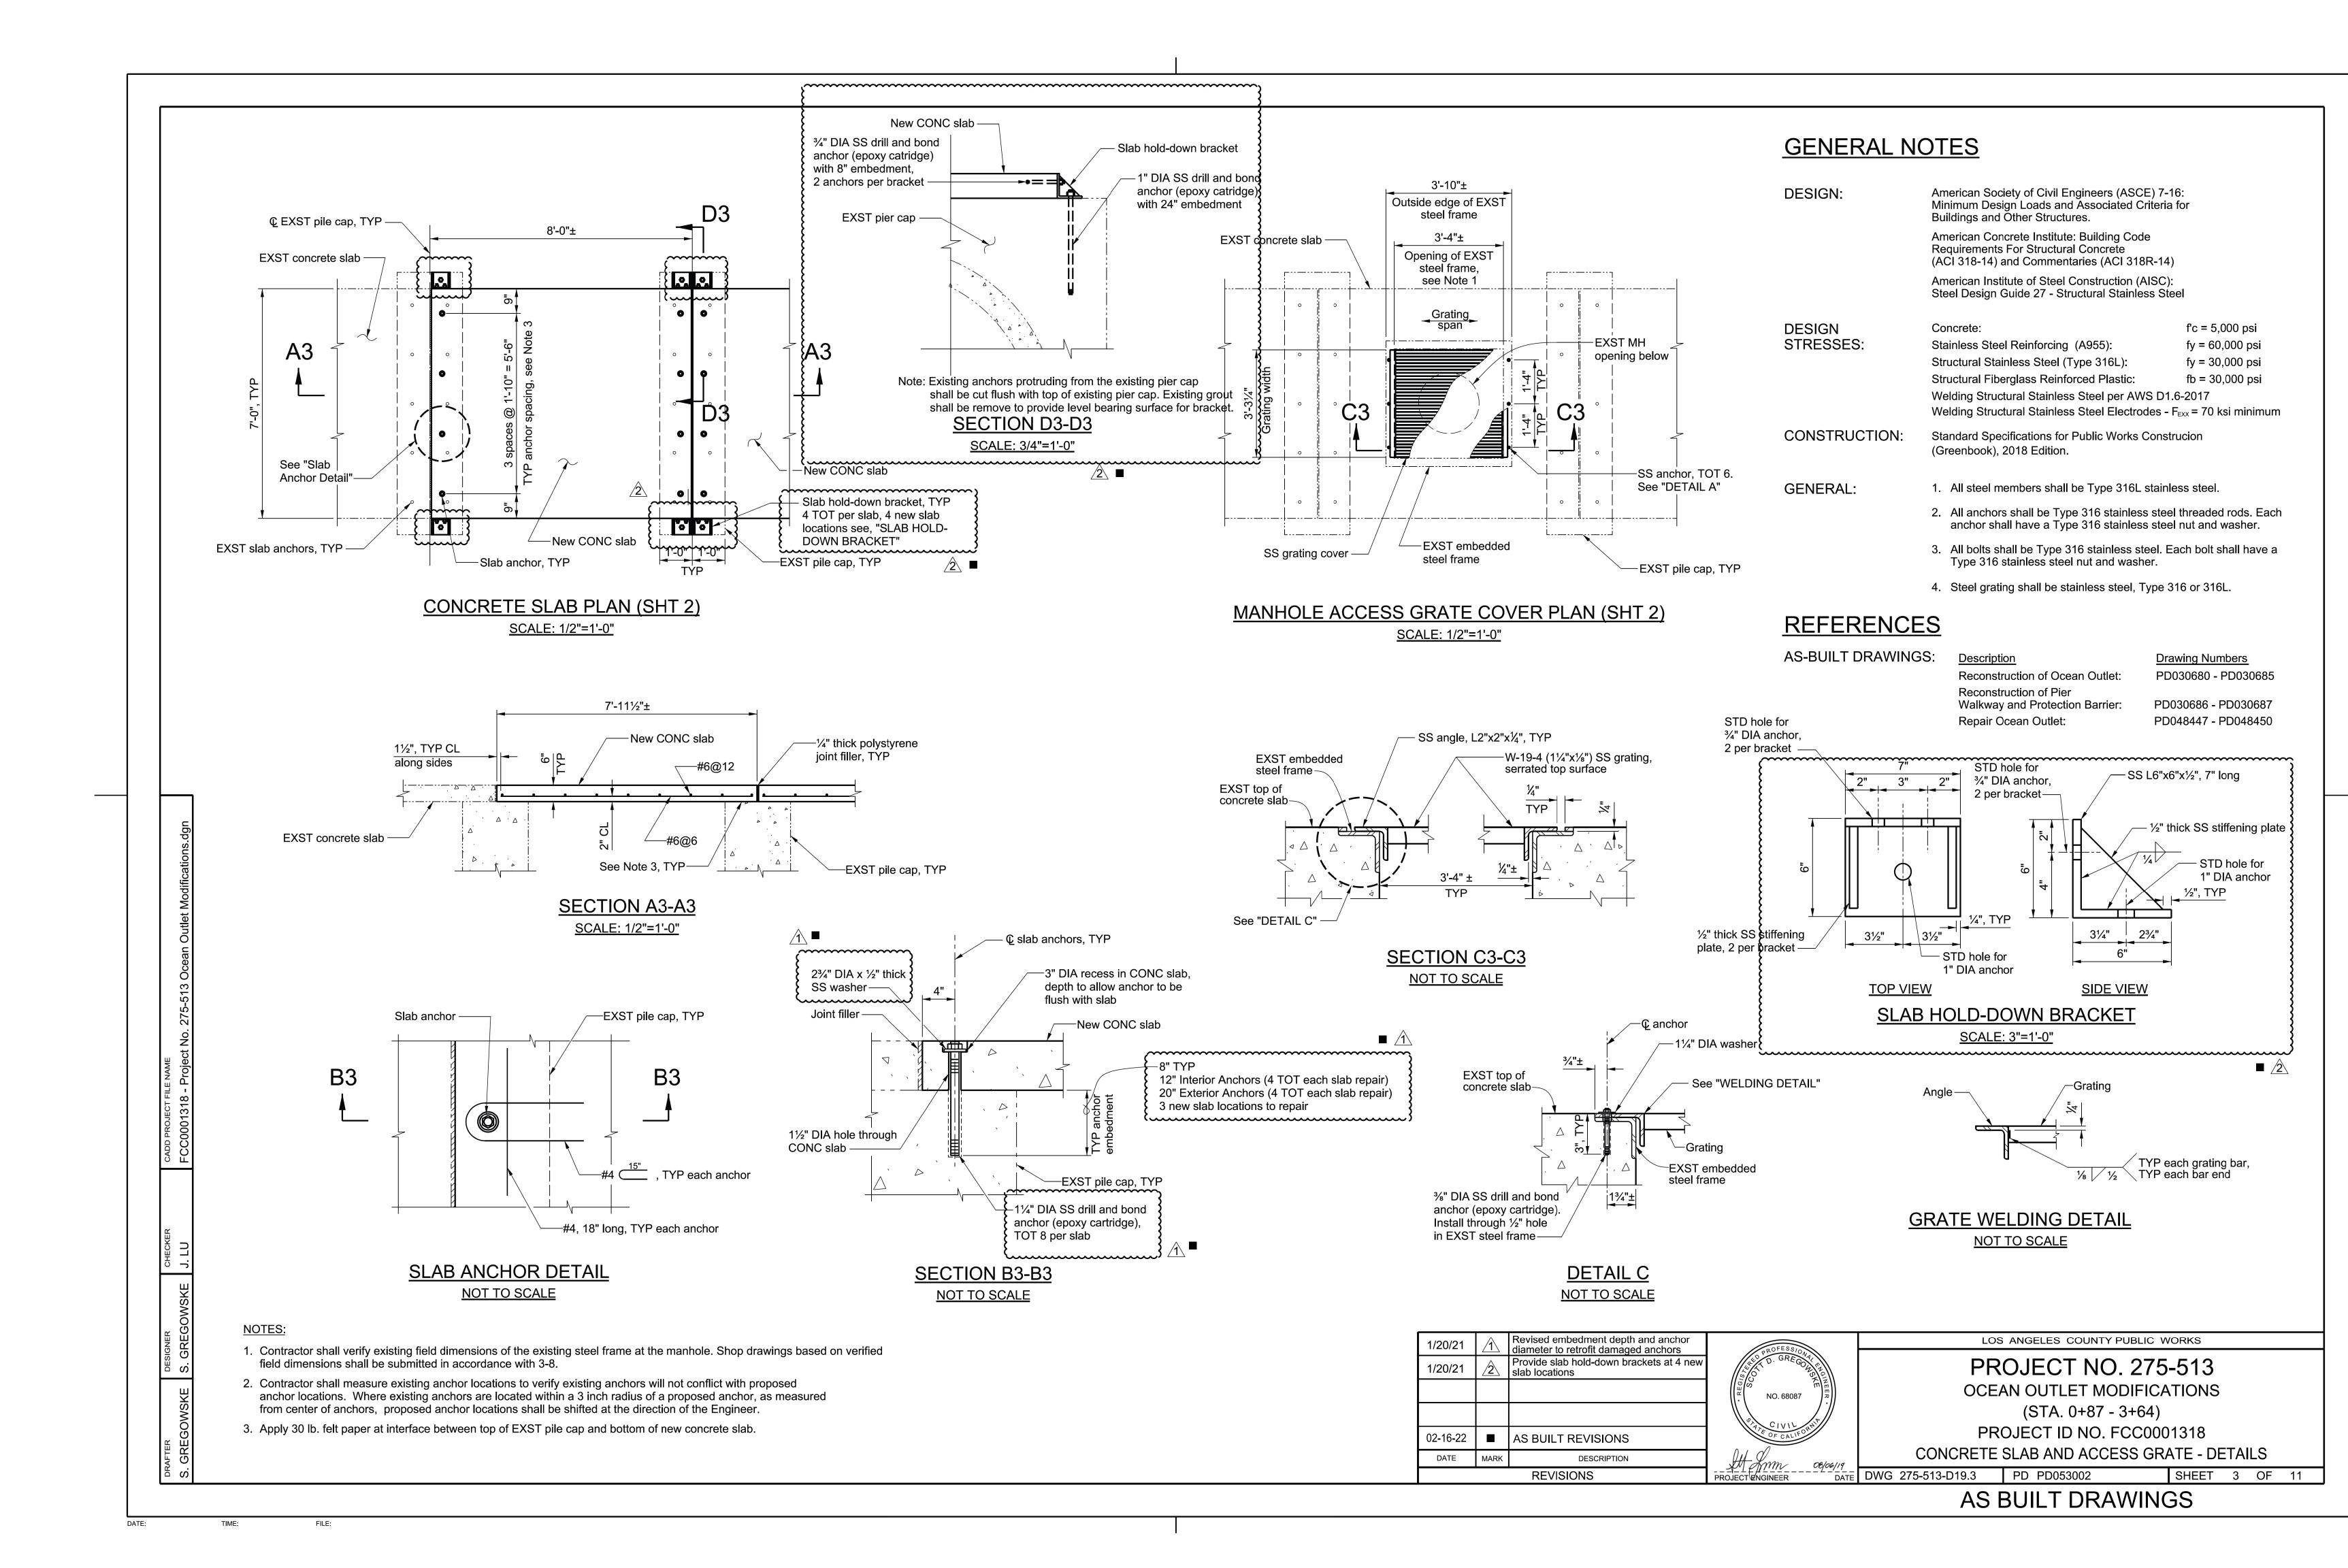

## SHEET NUMBER DESCRIPTION

- 1 TITLE SHEET
- 2 PLAN AND PROFILE
- CONCRETE SLAB AND ACCESS GRATE DETAILS
- 4 PROTECTION FENCE TYPICAL PANEL DETAILS
  5 PROTECTION FENCE HIGH END PANEL DETAILS
- 6 PROTECTION FENCE SHORT END PANEL DETAILS
- 7 PROTECTION FENCE STRUCTURAL DETAILS
- 8 MODULAR FLAP GATE SECTIONS AND DETAILS I
- 9 MODULAR FLAP GATE SECTIONS AND DETAILS II
- 10 WAVE PROTECTION BARRIER SECTIONS AND DETAILS I
   11 WAVE PROTECTION BARRIER SECTIONS AND DETAILS II