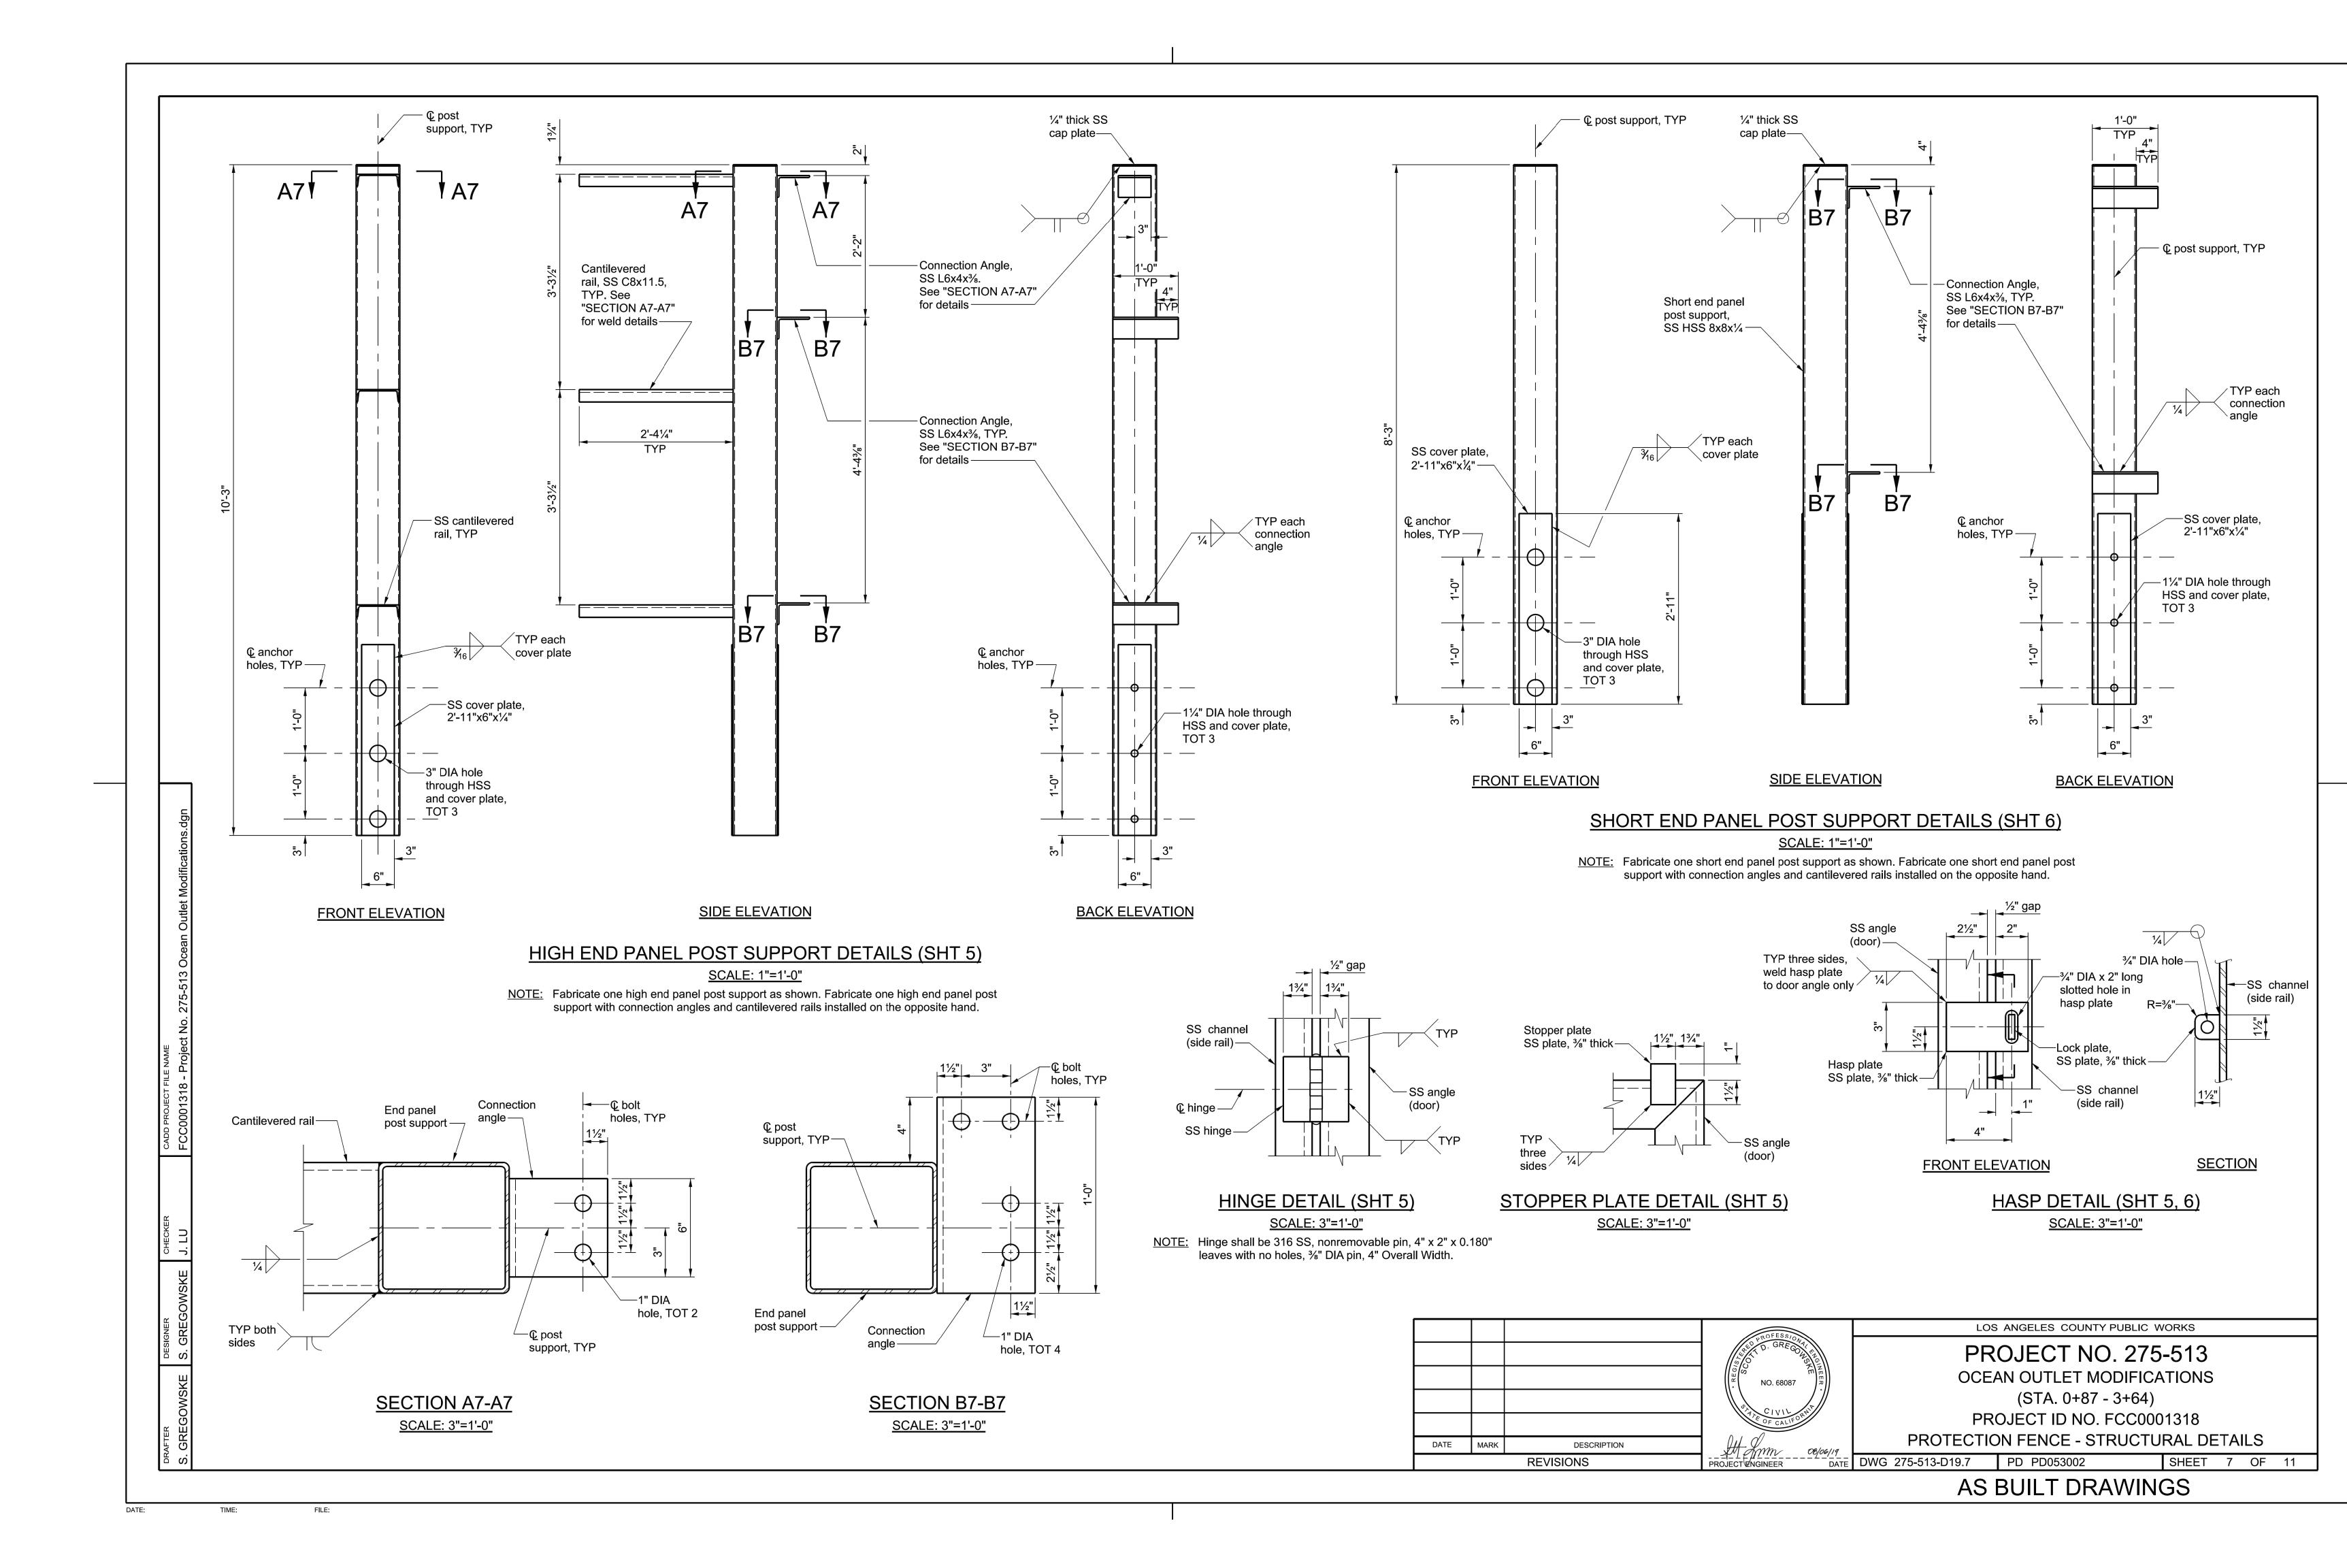

## SHEET NUMBER DESCRIPTION

- 1 TITLE SHEET
- 2 PLAN AND PROFILE
- CONCRETE SLAB AND ACCESS GRATE DETAILS
- 4 PROTECTION FENCE TYPICAL PANEL DETAILS
  5 PROTECTION FENCE HIGH END PANEL DETAILS
- 6 PROTECTION FENCE SHORT END PANEL DETAILS
- 7 PROTECTION FENCE STRUCTURAL DETAILS
- 8 MODULAR FLAP GATE SECTIONS AND DETAILS I
- 9 MODULAR FLAP GATE SECTIONS AND DETAILS II
- 10 WAVE PROTECTION BARRIER SECTIONS AND DETAILS I
   11 WAVE PROTECTION BARRIER SECTIONS AND DETAILS II