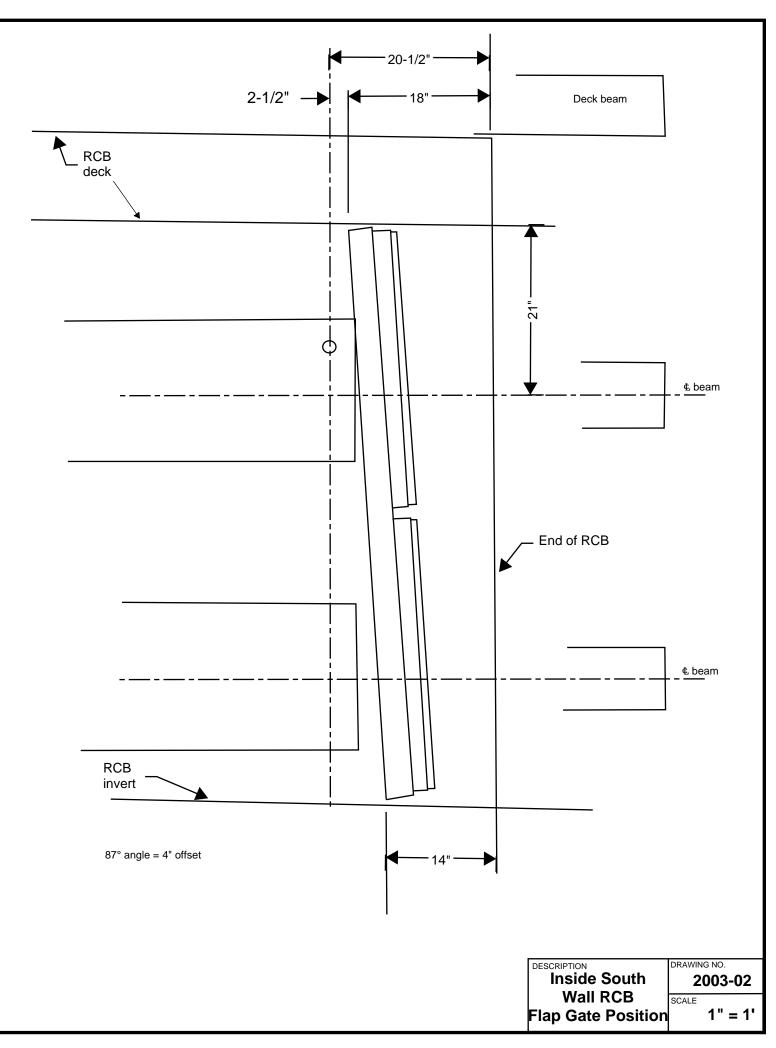

## SHEET NUMBER DESCRIPTION

- 1 TITLE SHEET
- 2 PLAN AND PROFILE
- CONCRETE SLAB AND ACCESS GRATE DETAILS
- 4 PROTECTION FENCE TYPICAL PANEL DETAILS
  5 PROTECTION FENCE HIGH END PANEL DETAILS
- 6 PROTECTION FENCE SHORT END PANEL DETAILS
- 7 PROTECTION FENCE STRUCTURAL DETAILS
- 8 MODULAR FLAP GATE SECTIONS AND DETAILS I
- 9 MODULAR FLAP GATE SECTIONS AND DETAILS II
- 10 WAVE PROTECTION BARRIER SECTIONS AND DETAILS I
   11 WAVE PROTECTION BARRIER SECTIONS AND DETAILS II