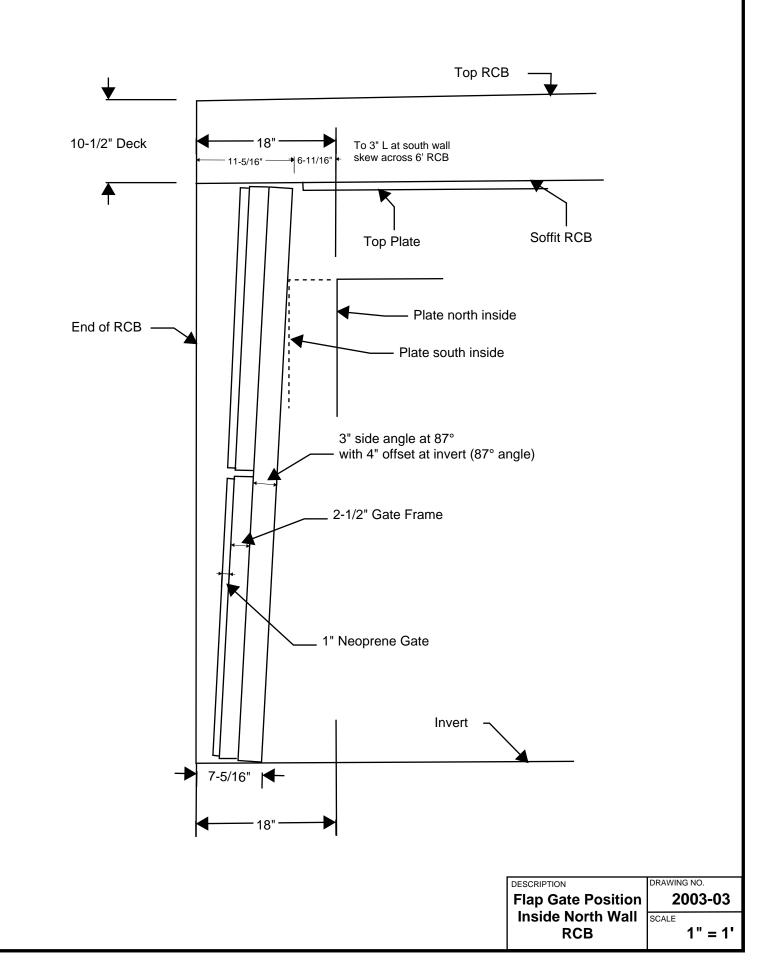

## SHEET NUMBER DESCRIPTION

- 1 TITLE SHEET
- 2 PLAN AND PROFILE
- CONCRETE SLAB AND ACCESS GRATE DETAILS
- 4 PROTECTION FENCE TYPICAL PANEL DETAILS
  5 PROTECTION FENCE HIGH END PANEL DETAILS
- 6 PROTECTION FENCE SHORT END PANEL DETAILS
- 7 PROTECTION FENCE STRUCTURAL DETAILS
- 8 MODULAR FLAP GATE SECTIONS AND DETAILS I
- 9 MODULAR FLAP GATE SECTIONS AND DETAILS II
- 10 WAVE PROTECTION BARRIER SECTIONS AND DETAILS I
   11 WAVE PROTECTION BARRIER SECTIONS AND DETAILS II