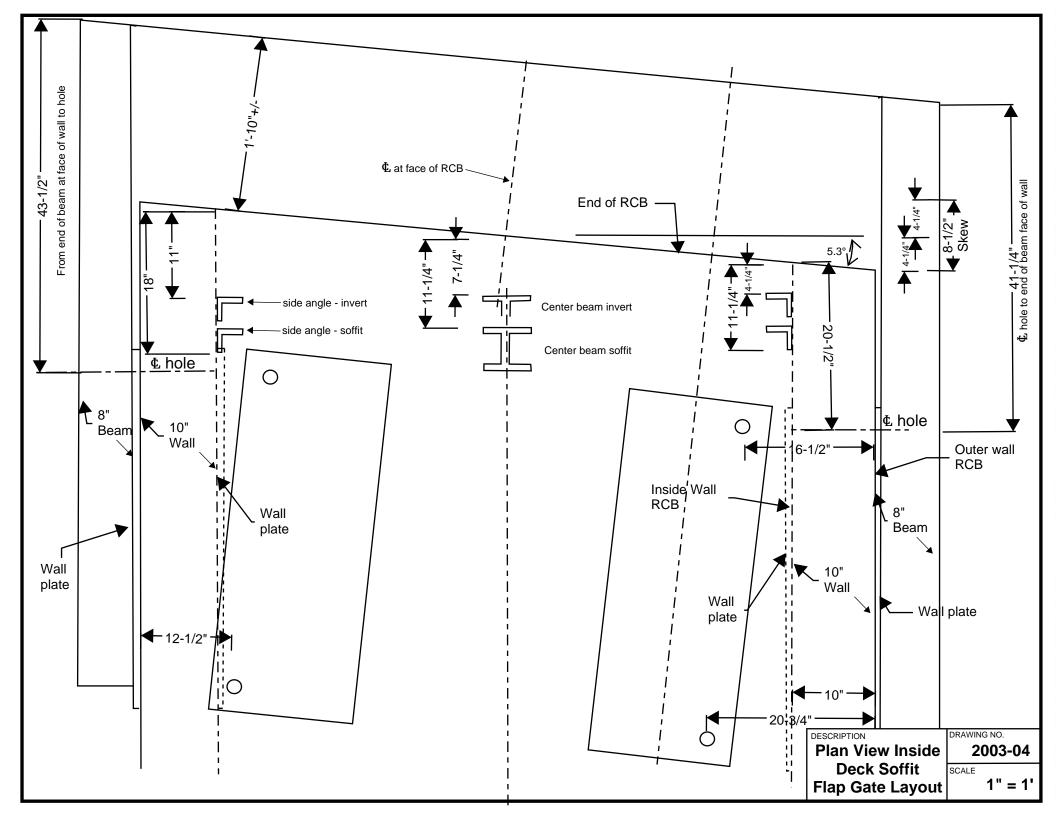

## SHEET NUMBER DESCRIPTION

- 1 TITLE SHEET
- 2 PLAN AND PROFILE
- CONCRETE SLAB AND ACCESS GRATE DETAILS
- 4 PROTECTION FENCE TYPICAL PANEL DETAILS
  5 PROTECTION FENCE HIGH END PANEL DETAILS
- 6 PROTECTION FENCE SHORT END PANEL DETAILS
- 7 PROTECTION FENCE STRUCTURAL DETAILS
- 8 MODULAR FLAP GATE SECTIONS AND DETAILS I
- 9 MODULAR FLAP GATE SECTIONS AND DETAILS II
- 10 WAVE PROTECTION BARRIER SECTIONS AND DETAILS I
   11 WAVE PROTECTION BARRIER SECTIONS AND DETAILS II