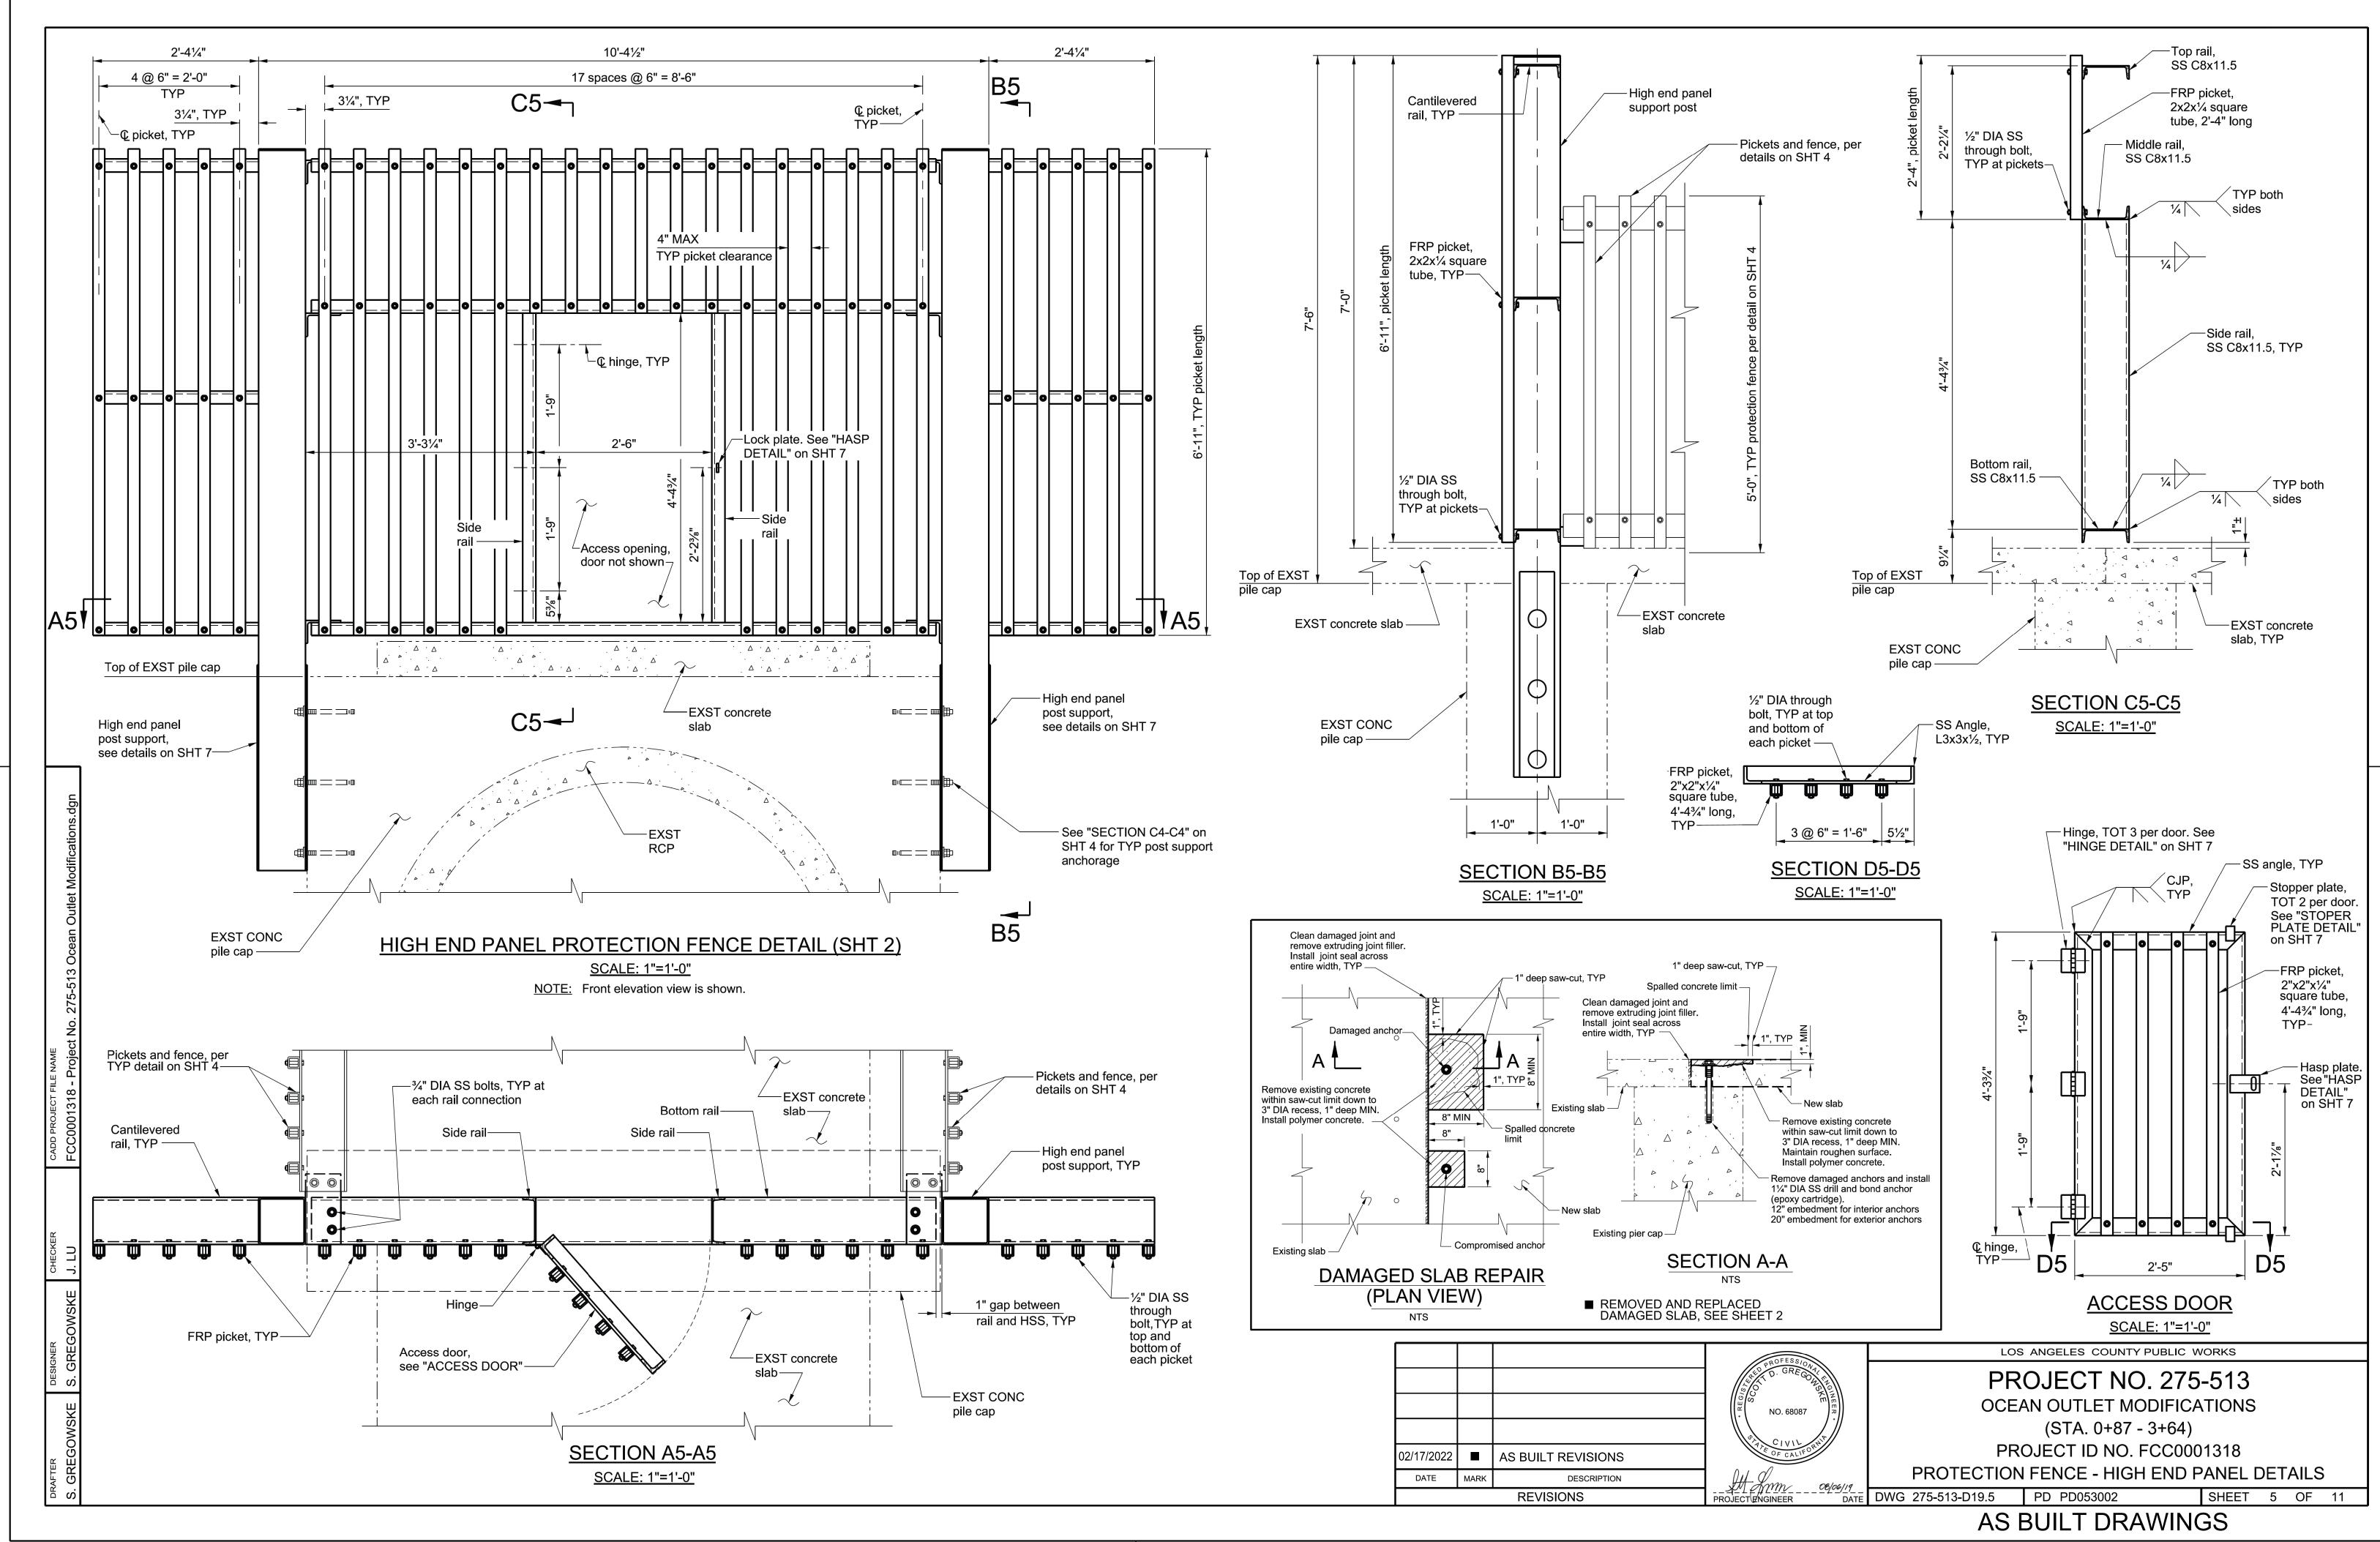

## SHEET NUMBER DESCRIPTION

- 1 TITLE SHEET
- 2 PLAN AND PROFILE
- CONCRETE SLAB AND ACCESS GRATE DETAILS
- 4 PROTECTION FENCE TYPICAL PANEL DETAILS
  5 PROTECTION FENCE HIGH END PANEL DETAILS
- 6 PROTECTION FENCE SHORT END PANEL DETAILS
- 7 PROTECTION FENCE STRUCTURAL DETAILS
- 8 MODULAR FLAP GATE SECTIONS AND DETAILS I
- 9 MODULAR FLAP GATE SECTIONS AND DETAILS II
- 10 WAVE PROTECTION BARRIER SECTIONS AND DETAILS I
   11 WAVE PROTECTION BARRIER SECTIONS AND DETAILS II