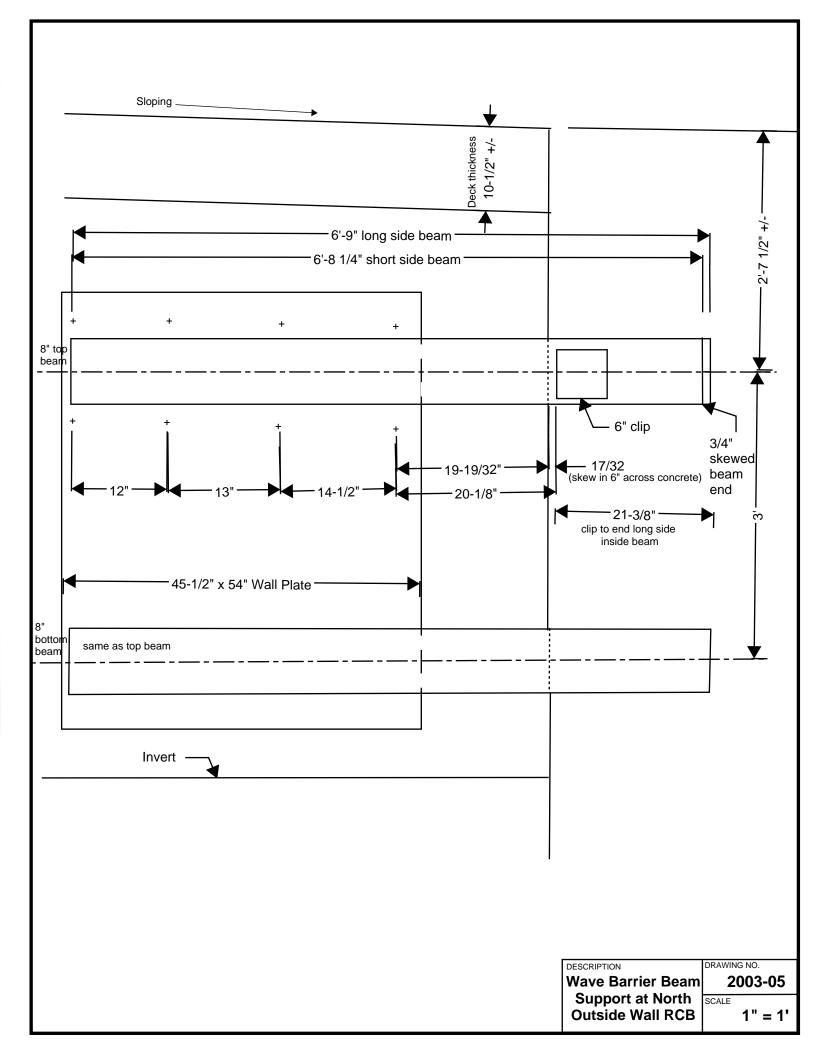

## SHEET NUMBER DESCRIPTION

- 1 TITLE SHEET
- 2 PLAN AND PROFILE
- CONCRETE SLAB AND ACCESS GRATE DETAILS
- 4 PROTECTION FENCE TYPICAL PANEL DETAILS
  5 PROTECTION FENCE HIGH END PANEL DETAILS
- 6 PROTECTION FENCE SHORT END PANEL DETAILS
- 7 PROTECTION FENCE STRUCTURAL DETAILS
- 8 MODULAR FLAP GATE SECTIONS AND DETAILS I
- 9 MODULAR FLAP GATE SECTIONS AND DETAILS II
- 10 WAVE PROTECTION BARRIER SECTIONS AND DETAILS I
   11 WAVE PROTECTION BARRIER SECTIONS AND DETAILS II