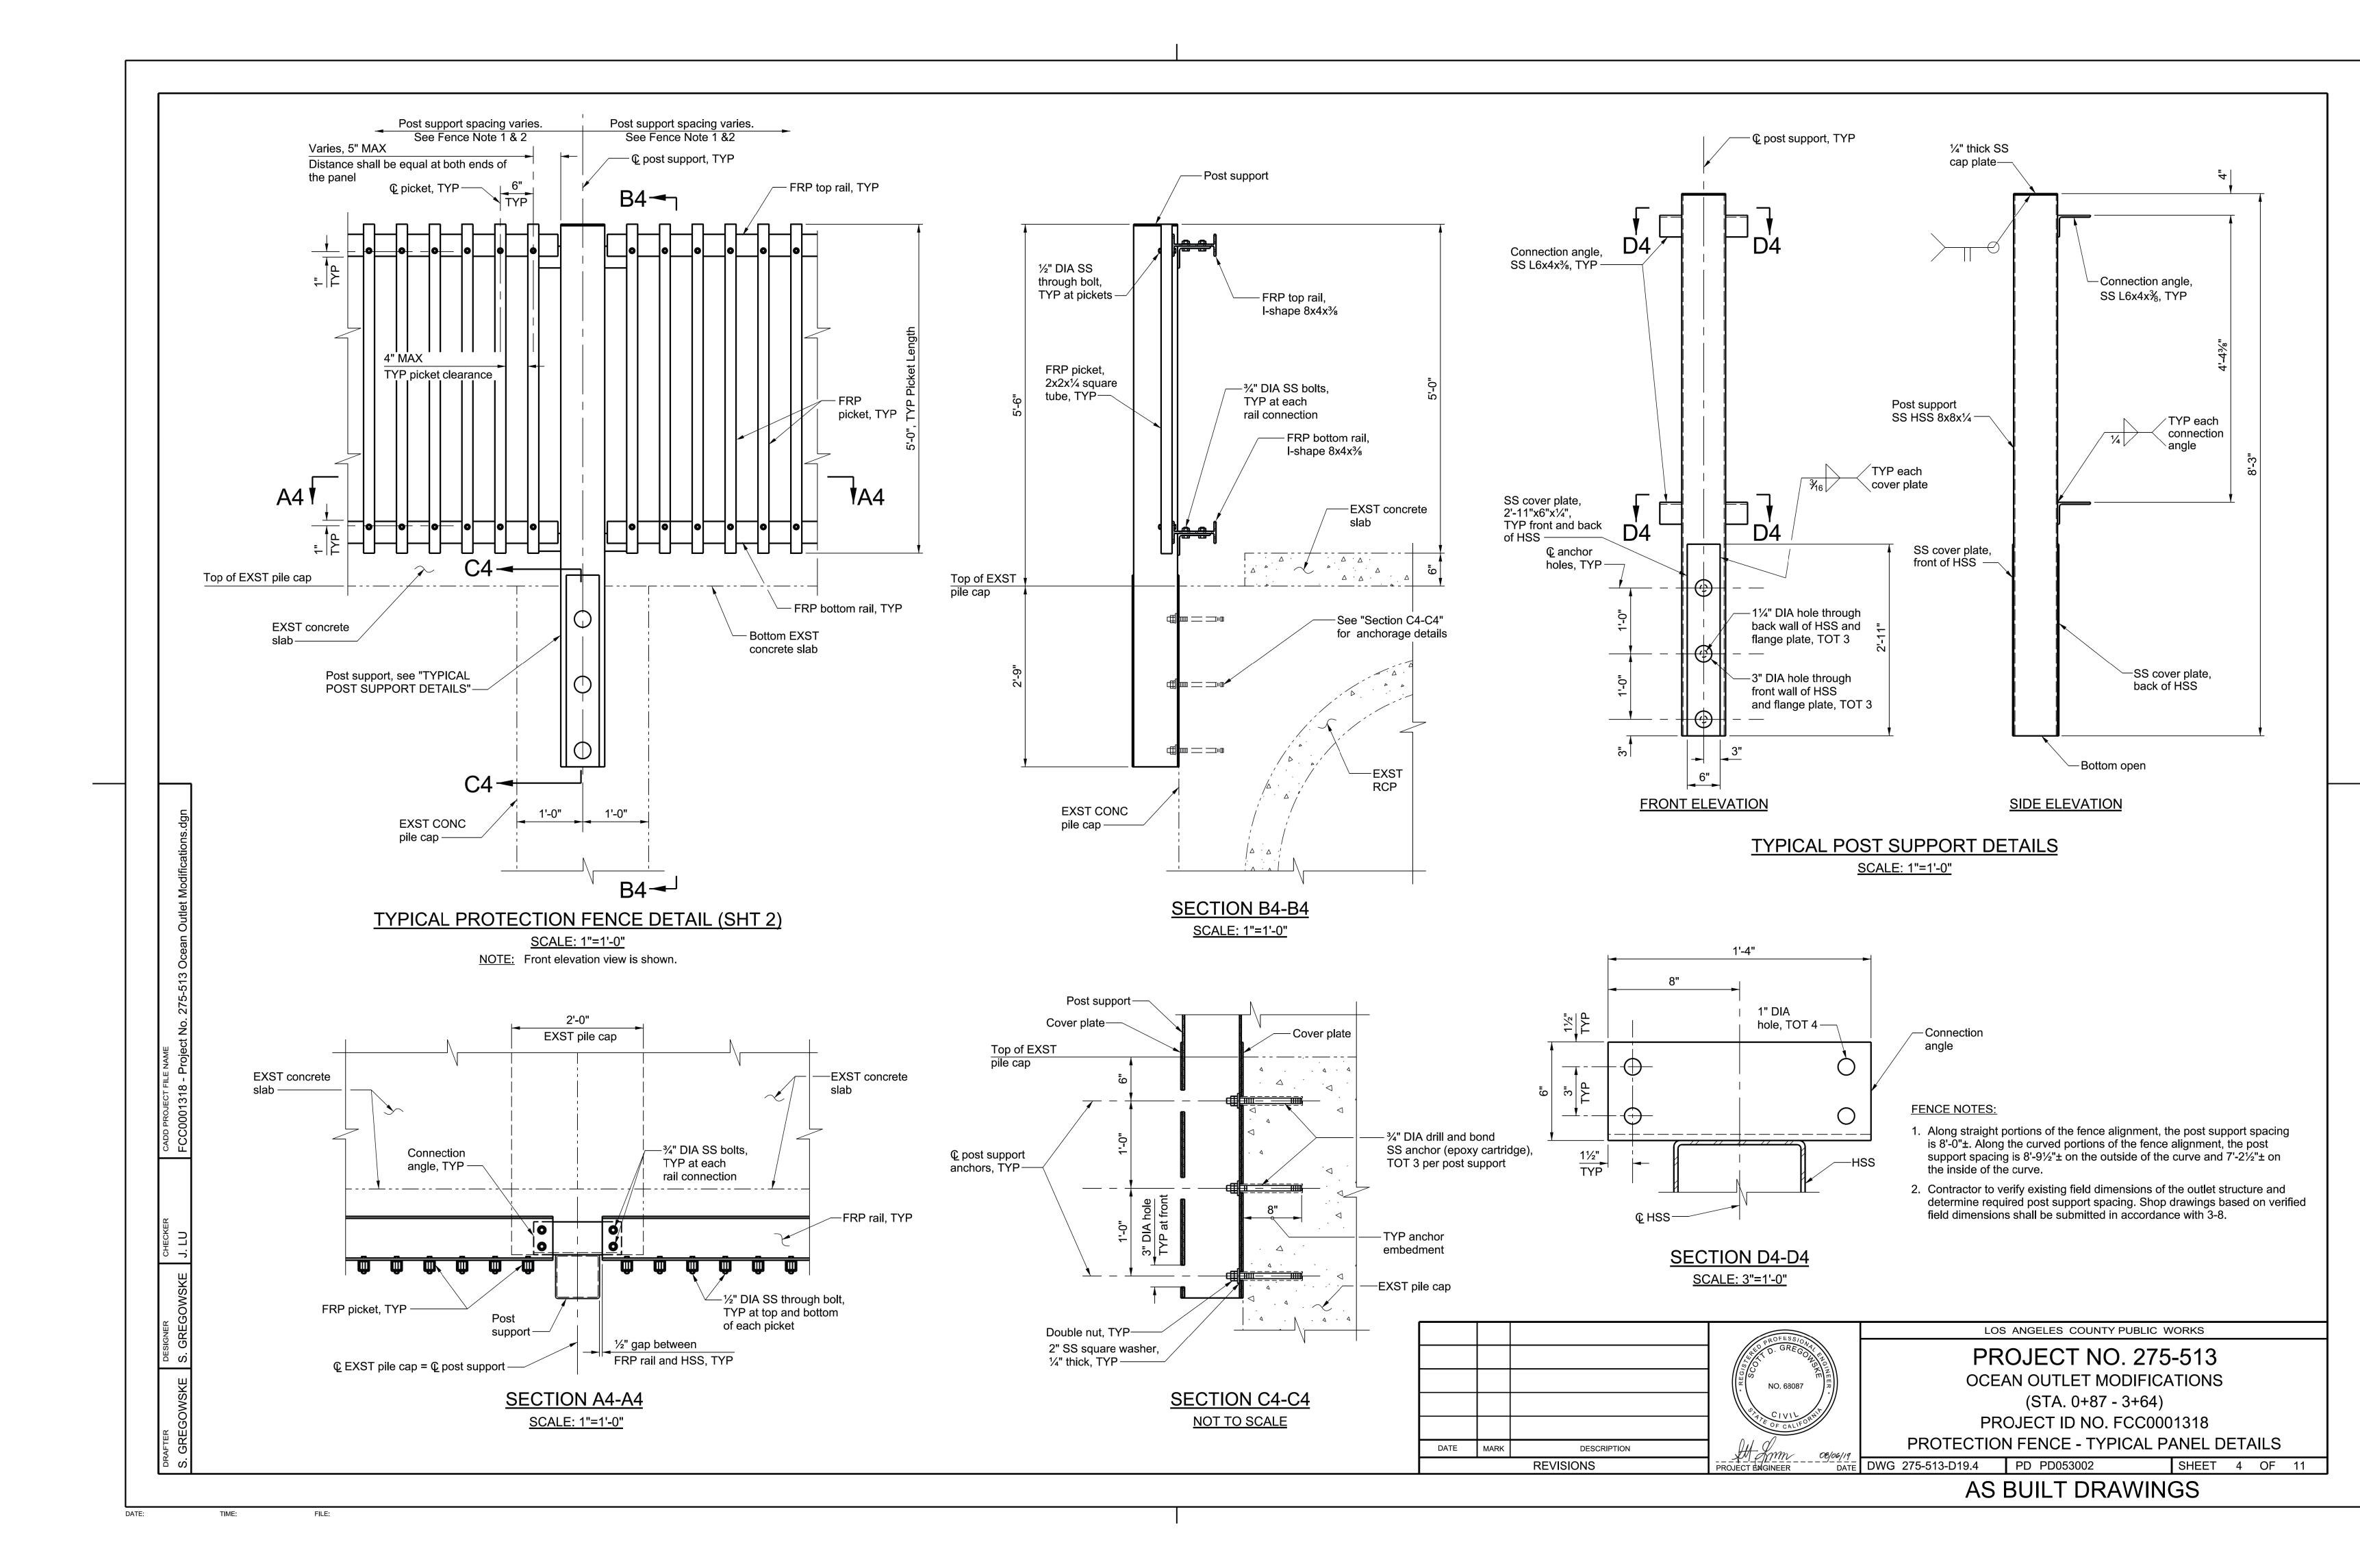

## SHEET NUMBER DESCRIPTION

- 1 TITLE SHEET
- 2 PLAN AND PROFILE
- CONCRETE SLAB AND ACCESS GRATE DETAILS
- 4 PROTECTION FENCE TYPICAL PANEL DETAILS
  5 PROTECTION FENCE HIGH END PANEL DETAILS
- 6 PROTECTION FENCE SHORT END PANEL DETAILS
- 7 PROTECTION FENCE STRUCTURAL DETAILS
- 8 MODULAR FLAP GATE SECTIONS AND DETAILS I
- 9 MODULAR FLAP GATE SECTIONS AND DETAILS II
- 10 WAVE PROTECTION BARRIER SECTIONS AND DETAILS I
   11 WAVE PROTECTION BARRIER SECTIONS AND DETAILS II