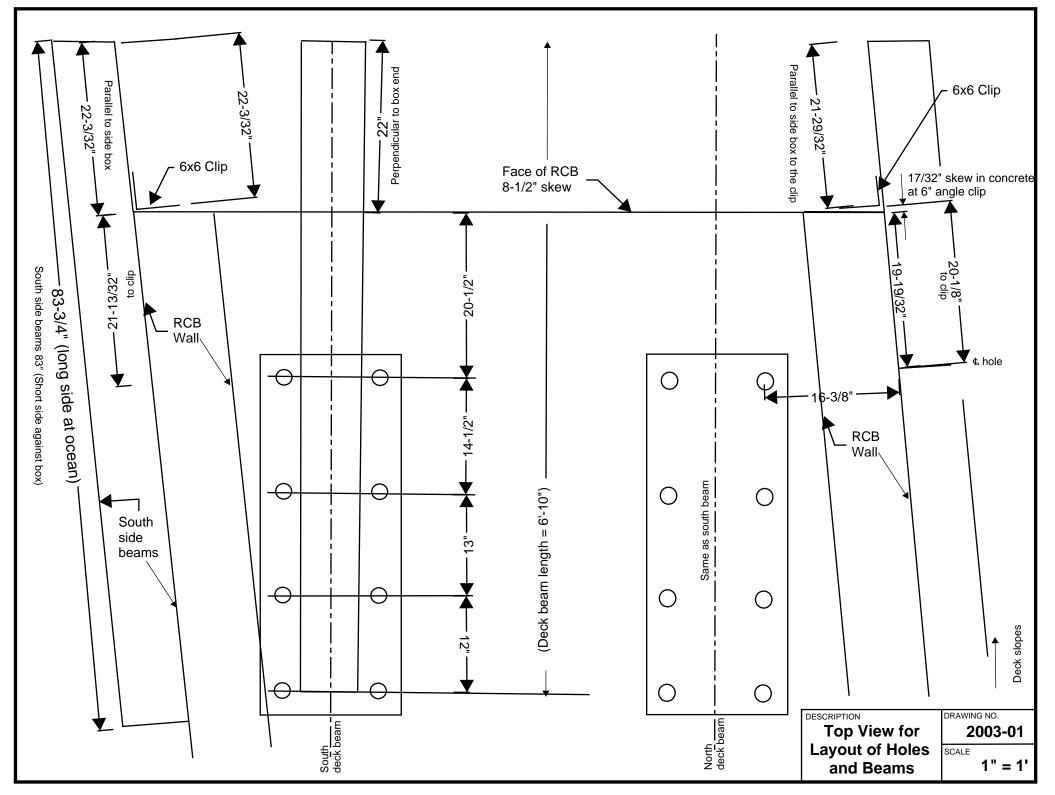

## SHEET NUMBER DESCRIPTION

- 1 TITLE SHEET
- 2 PLAN AND PROFILE
- CONCRETE SLAB AND ACCESS GRATE DETAILS
- 4 PROTECTION FENCE TYPICAL PANEL DETAILS
  5 PROTECTION FENCE HIGH END PANEL DETAILS
- 6 PROTECTION FENCE SHORT END PANEL DETAILS
- 7 PROTECTION FENCE STRUCTURAL DETAILS
- 8 MODULAR FLAP GATE SECTIONS AND DETAILS I
- 9 MODULAR FLAP GATE SECTIONS AND DETAILS II
- 10 WAVE PROTECTION BARRIER SECTIONS AND DETAILS I
   11 WAVE PROTECTION BARRIER SECTIONS AND DETAILS II