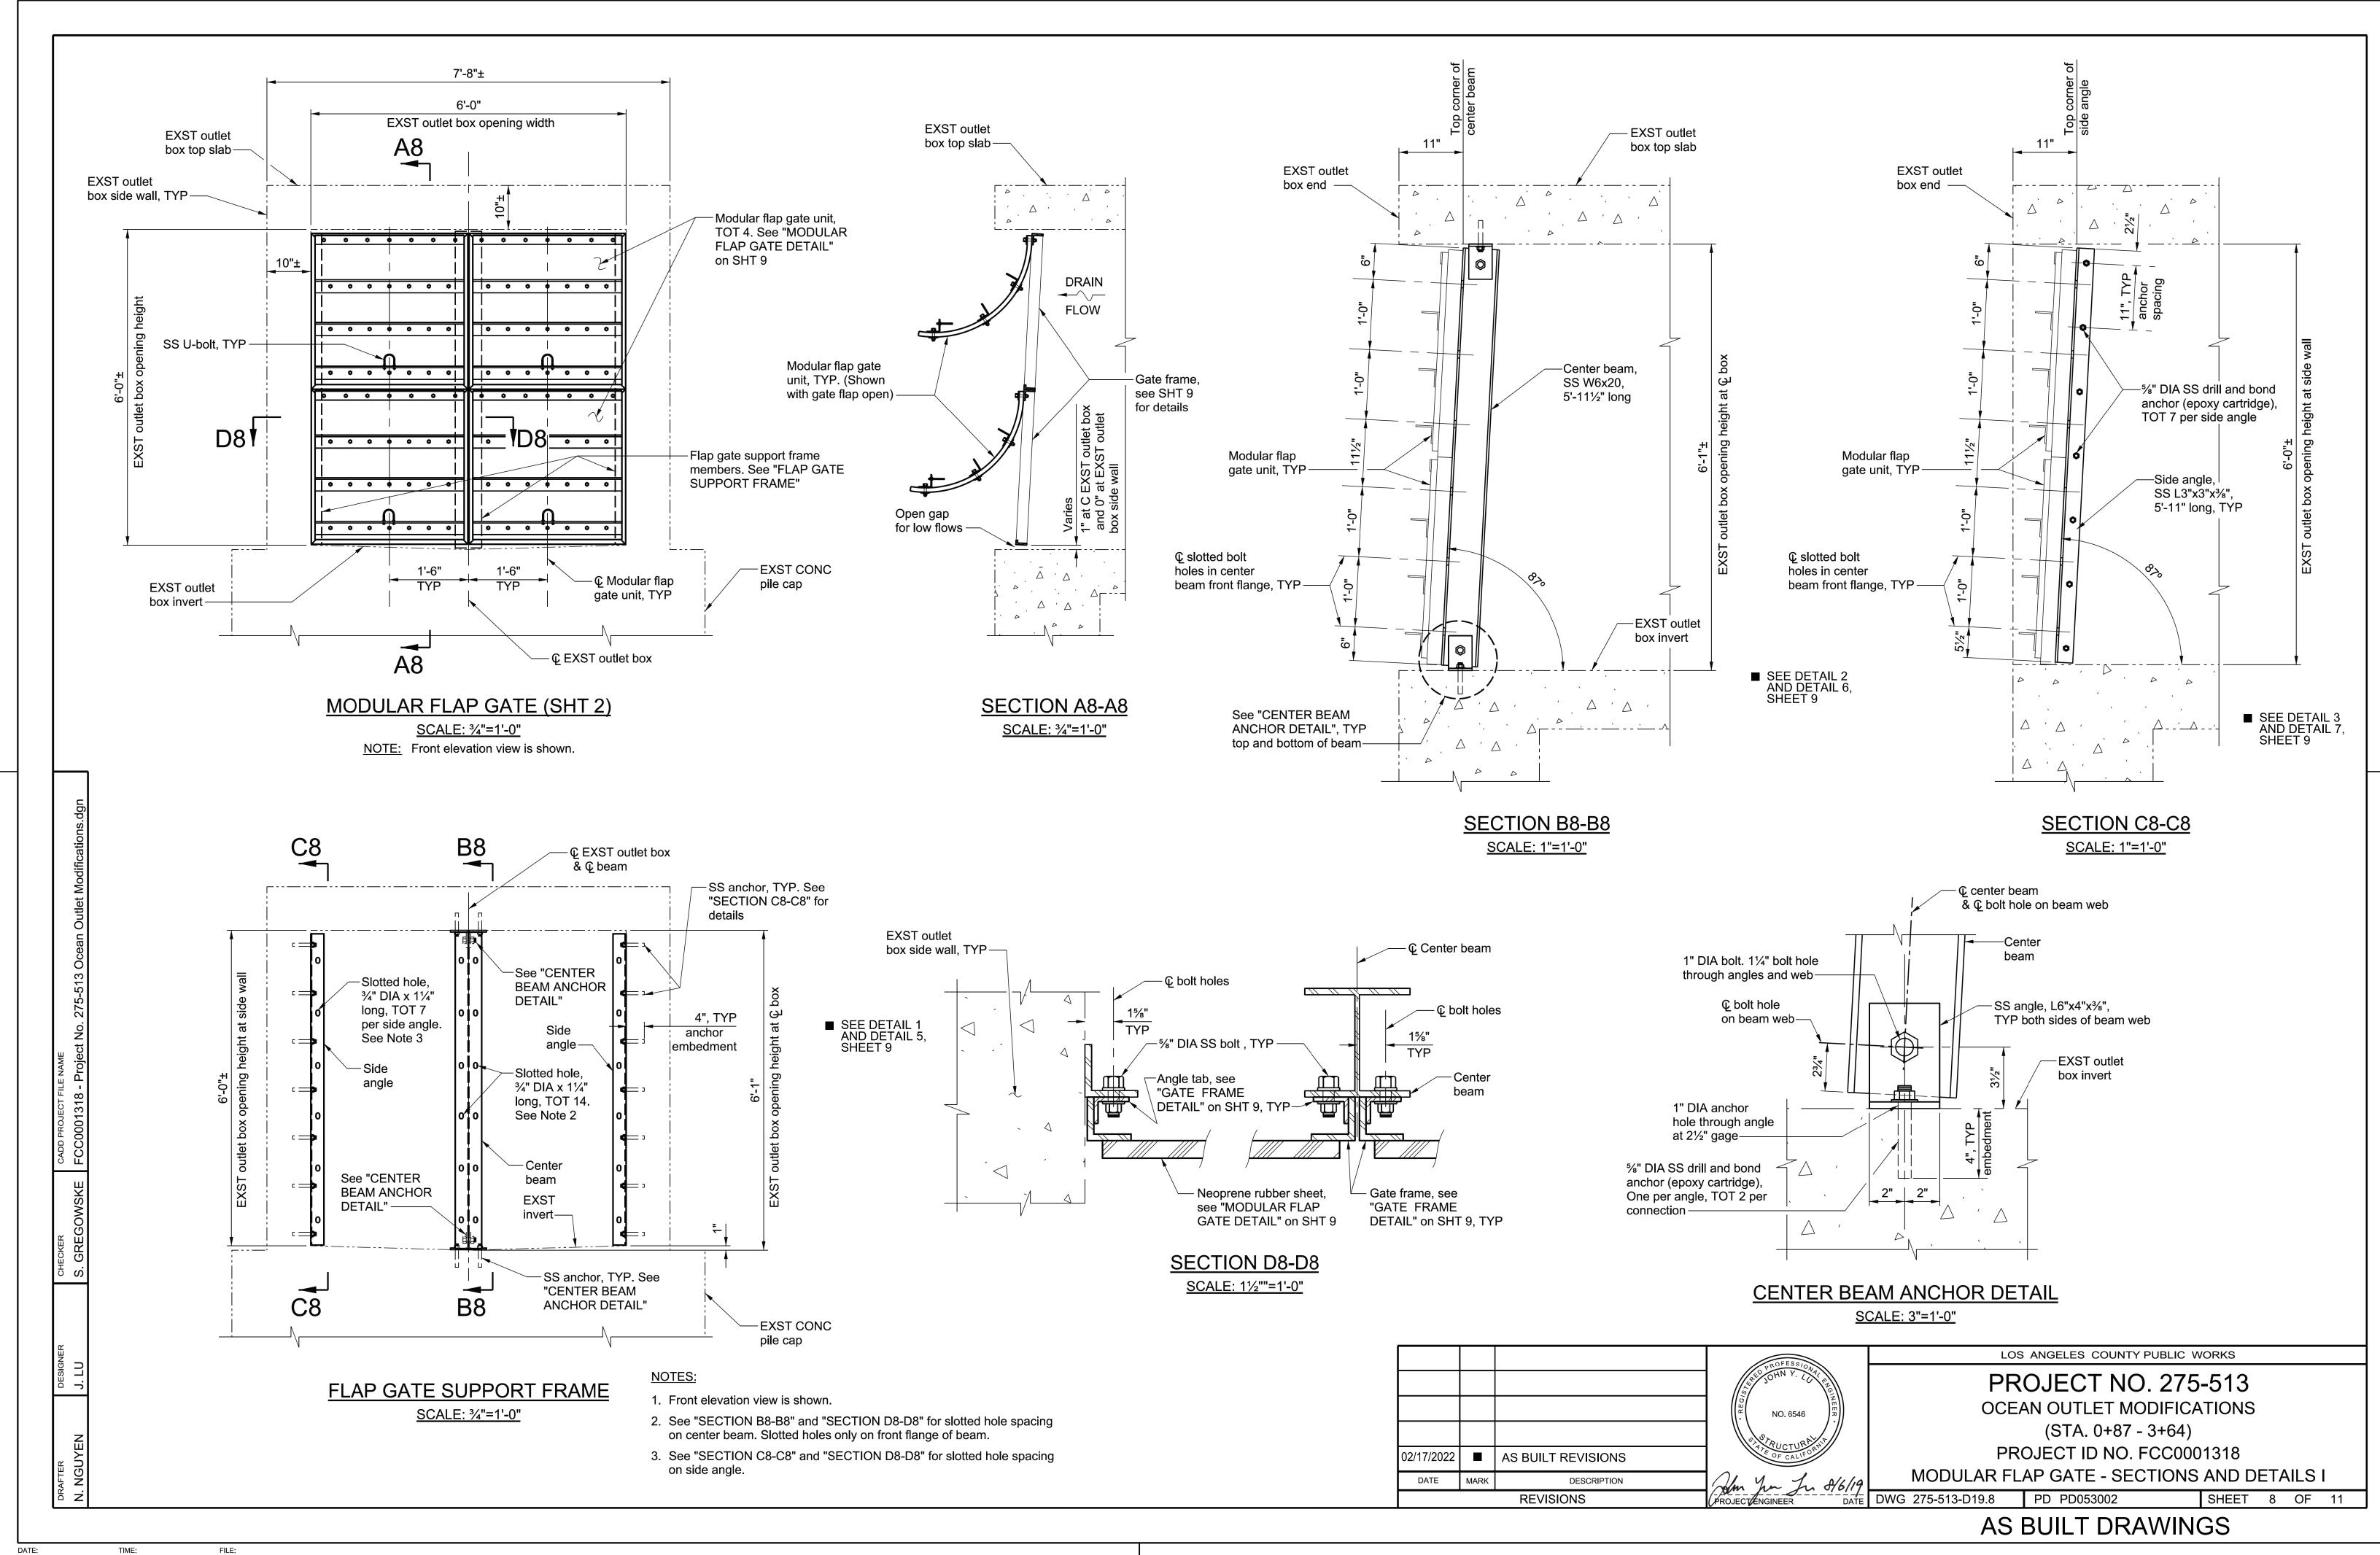

## SHEET NUMBER DESCRIPTION

- 1 TITLE SHEET
- 2 PLAN AND PROFILE
- CONCRETE SLAB AND ACCESS GRATE DETAILS
- 4 PROTECTION FENCE TYPICAL PANEL DETAILS
  5 PROTECTION FENCE HIGH END PANEL DETAILS
- 6 PROTECTION FENCE SHORT END PANEL DETAILS
- 7 PROTECTION FENCE STRUCTURAL DETAILS
- 8 MODULAR FLAP GATE SECTIONS AND DETAILS I
- 9 MODULAR FLAP GATE SECTIONS AND DETAILS II
- 10 WAVE PROTECTION BARRIER SECTIONS AND DETAILS I
   11 WAVE PROTECTION BARRIER SECTIONS AND DETAILS II