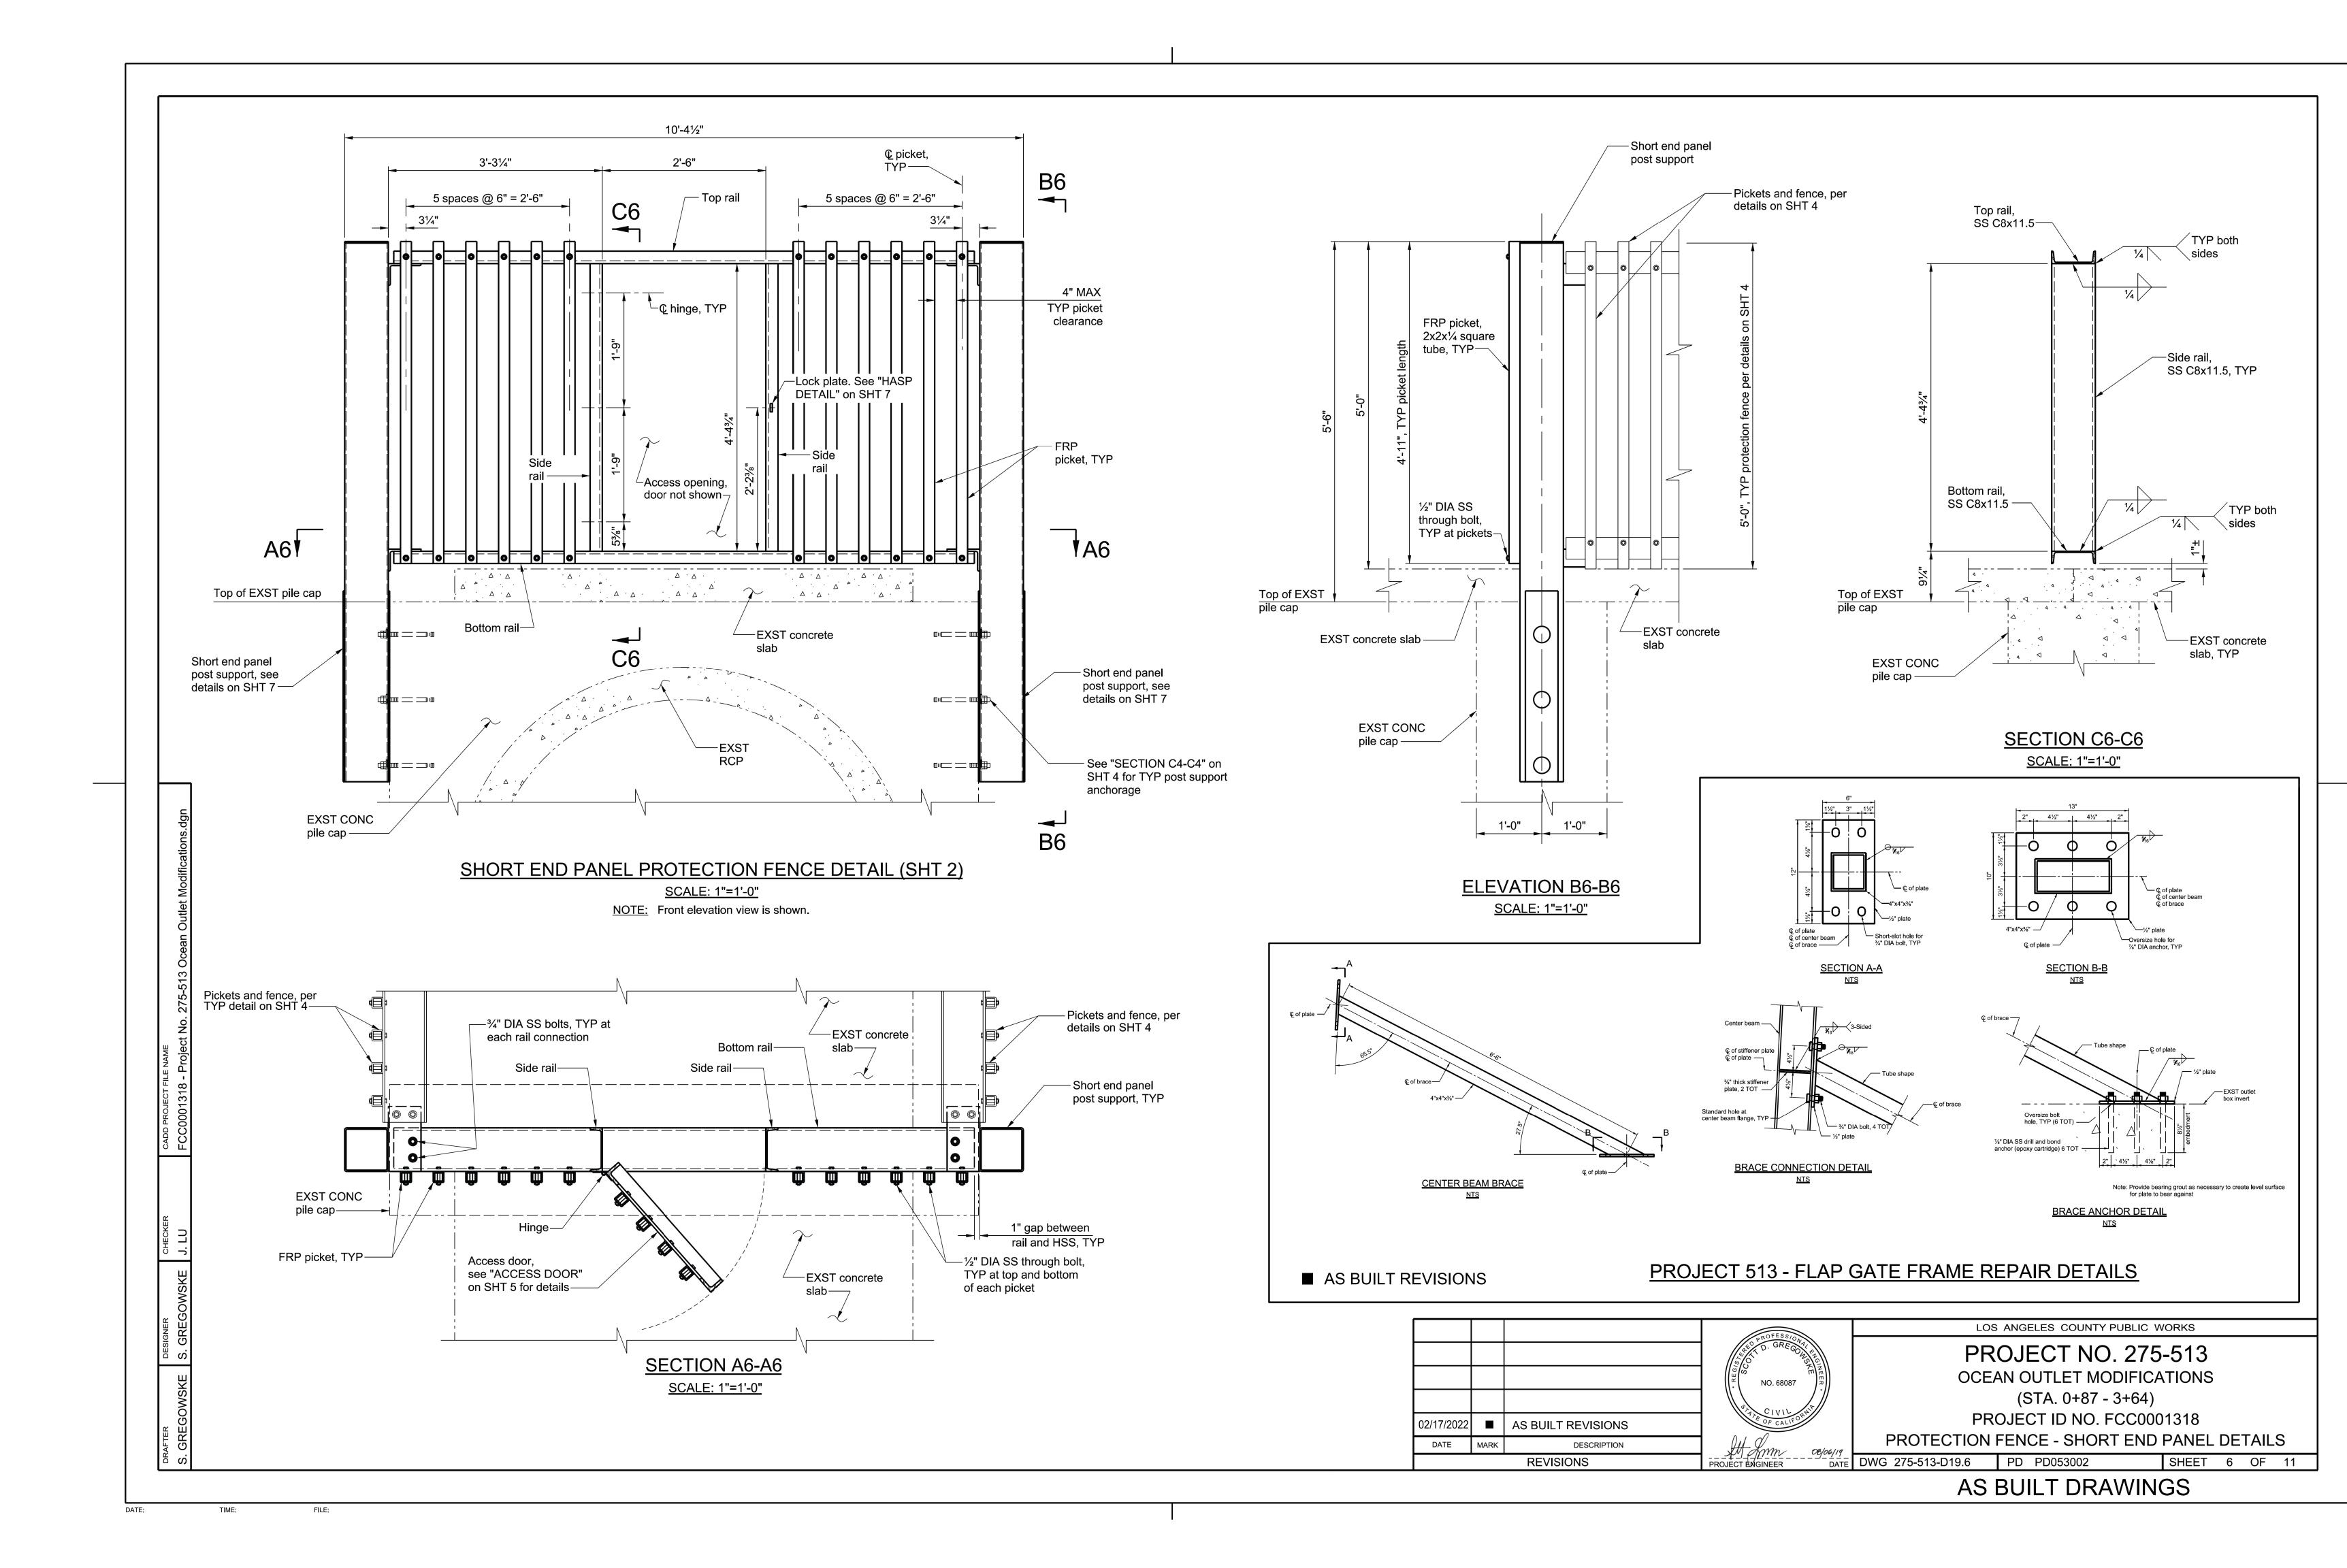

## SHEET NUMBER DESCRIPTION

- 1 TITLE SHEET
- 2 PLAN AND PROFILE
- CONCRETE SLAB AND ACCESS GRATE DETAILS
- 4 PROTECTION FENCE TYPICAL PANEL DETAILS
  5 PROTECTION FENCE HIGH END PANEL DETAILS
- 6 PROTECTION FENCE SHORT END PANEL DETAILS
- 7 PROTECTION FENCE STRUCTURAL DETAILS
- 8 MODULAR FLAP GATE SECTIONS AND DETAILS I
- 9 MODULAR FLAP GATE SECTIONS AND DETAILS II
- 10 WAVE PROTECTION BARRIER SECTIONS AND DETAILS I
   11 WAVE PROTECTION BARRIER SECTIONS AND DETAILS II